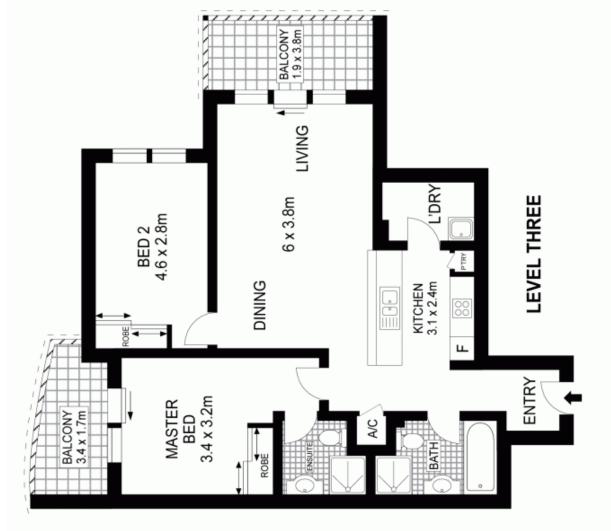

# LEVEL B2

Scale in metres. Indicative only. Dimensions are approximate. All information contained herein is gathered from sources we believe to be reliable. However, we cannot guarantee its accuracy and interested persons should rely on their own enquiries.