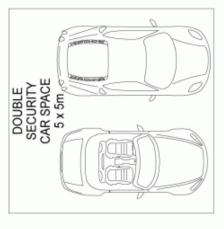

Spacious living and dining room flows to covered balcony Spacious gas kitchen with plenty of storage, internal laundry room

Main bathroom with bath, lift access and security intercom Ducted air conditioning throughout, double secure parking Walk to shops and both Homebush and Strathfield train stations