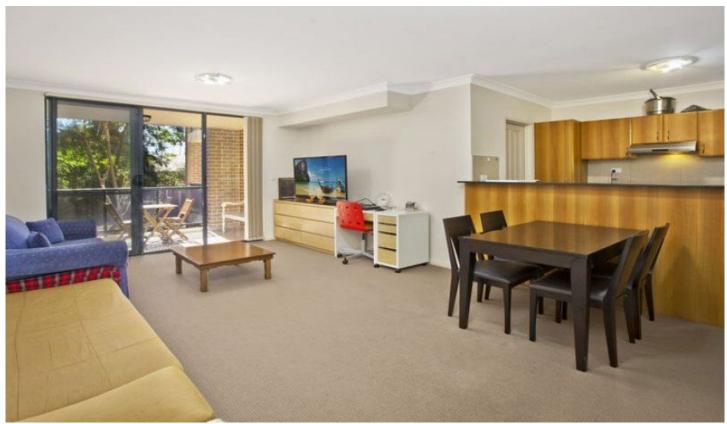

Spacious living and dining room flows to covered balcony Spacious gas kitchen with plenty of storage, internal laundry room

Main bathroom with bath, lift access and security intercom Ducted air conditioning throughout, double secure parking Walk to shops and both Homebush and Strathfield train stations