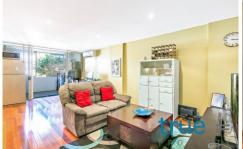

#### 17/23 Ross Street FOREST LODGE NSW

Beautiful open plan apartment located in the Calibre building. Perfect first home or solid investment in a fantastic area. Just moments from Glebes famous lifestyle offerings as well as Sydney University and Broadway Shopping Centre.

- Double bedroom with mirrored built in wardrobes
- Modern gas kitchen with stainless steel Smeg appliances and stone bench top
- Internal laundry with dryer
- Large entertainers balcony off living area
- Air conditioning and halogen down lighting
- Security intercom and level lift access
- Walk to Sydney University, shops and transport as well as Glebes famous cafes and restaurants
- Total size approx. 90 sqm
- Current rental income of approx. \$27,400 per annum