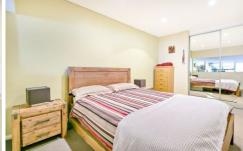

- Double bedroom with mirrored built in wardrobes
- Modern gas kitchen with stainless steel Smeg appliances and stone bench top
- Internal laundry with dryer
- Large entertainers balcony off living area
- Air conditioning and halogen down lighting
- Security intercom and level lift access
- Walk to Sydney University, shops and transport as well as Glebes famous cafes and restaurants
- Total size approx. 90 sqm
- Current rental income of approx. \$27,400 per annum