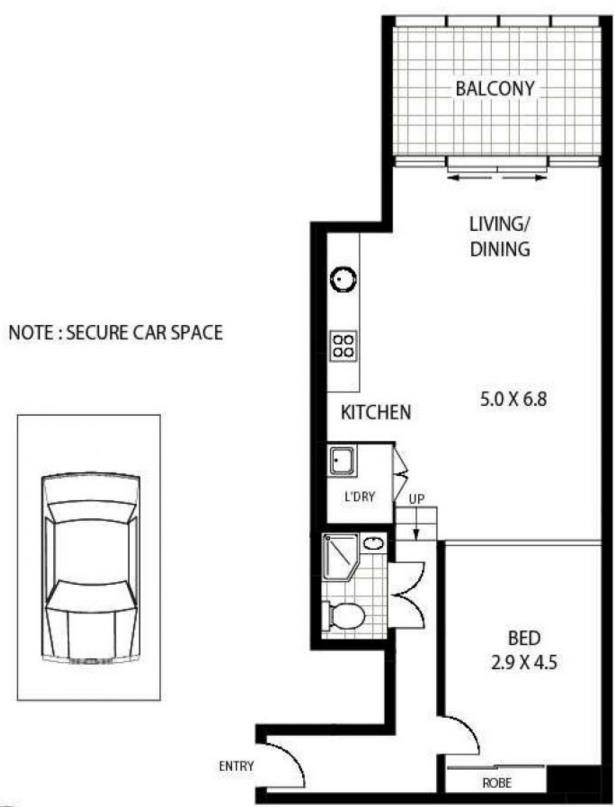

- Double bedroom with mirrored built in wardrobes
- Modern gas kitchen with stainless steel Smeg appliances and stone bench top
- Internal laundry with dryer
- Large entertainers balcony off living area
- Air conditioning and halogen down lighting
- Security intercom and level lift access
- Walk to Sydney University, shops and transport as well as Glebes famous cafes and restaurants
- Total size approx. 90 sqm
- Current rental income of approx. \$27,400 per annum

## **FOREST LODGE**

\*Disclaimer: mig – mind the gap floor plans & site plans are intended as a guide only. Individuals should always rely on their own enguli as for exact measurements and no warranties are intended or given. Please Note. Any internal area measurement total that may be included does not include any void spaces or recess". Any external area measurement total that may be included does not include the total site plan area [le total grounds and garden areas], may—mind the gap— 1300 133 145—www. mindthegap.com.au