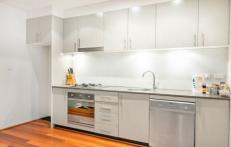

- Double bedroom with mirrored built in wardrobes
- Modern gas kitchen with stainless steel Smeg appliances and stone bench top
- Internal laundry with dryer
- Large entertainers balcony off living area
- Air conditioning and halogen down lighting
- Security intercom and level lift access
- Walk to Sydney University, shops and transport as well as Glebes famous cafes and restaurants
- Total size approx. 90 sqm
- Current rental income of approx. \$27,400 per annum