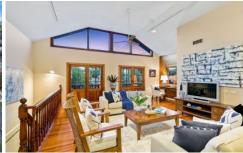

- = Five king sized bedrooms
- = Two stylish tiled bathrooms, main with bathtub
- = Separate living area flowing onto a sundrenched rear covered timber deck, perfect for entertaining
- = Grand formal dining with amazing ornate ceilings and fireplace
- = Resort-style alfresco entertaining area overlooking saltwater swimming pool