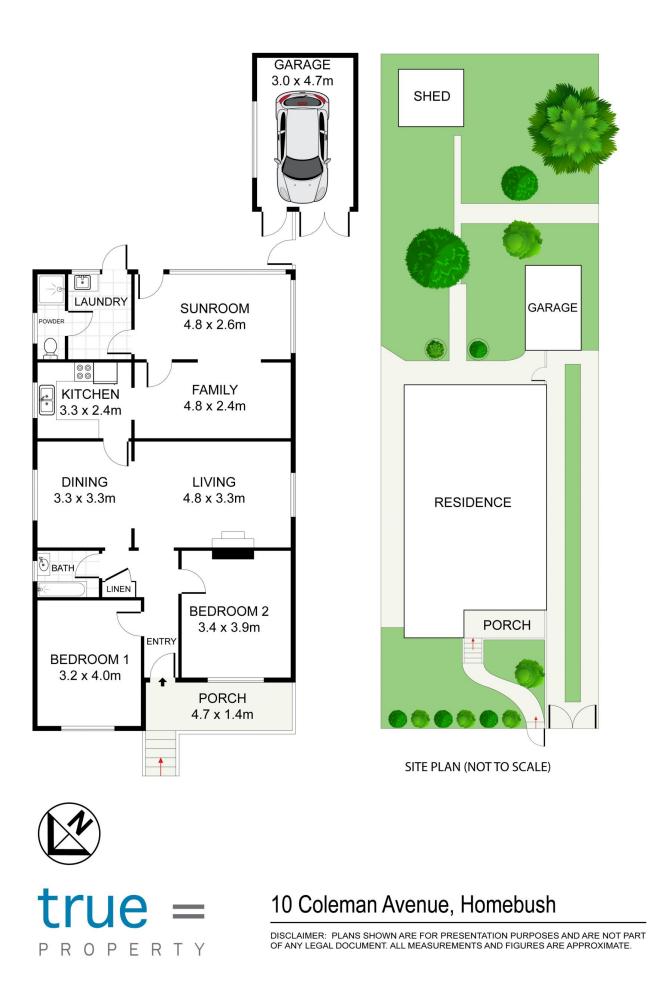

= Large secure yard, perfect for entertaining and including large garden shed

- = Two tiled bathrooms and internal laundry facilities
- = Gorgeous high ornate ceilings and timber floorboards
- = Long driveway leading to a lock up garage
- = Updated timber kitchen with gas cooking
- = Separate living and dining areas oozing with natural light

## 2 🛤 2 🚰 2 🚘

| T | y | p | е |  | 1 | H | lo | u | s | e |
|---|---|---|---|--|---|---|----|---|---|---|
|   |   |   |   |  |   |   |    |   |   |   |

Land Size : 495 sqm View : https://ww

: https://www.trueproperty.com.au/sale/nsw/in ner-west/homebush/residential/house/7682 374