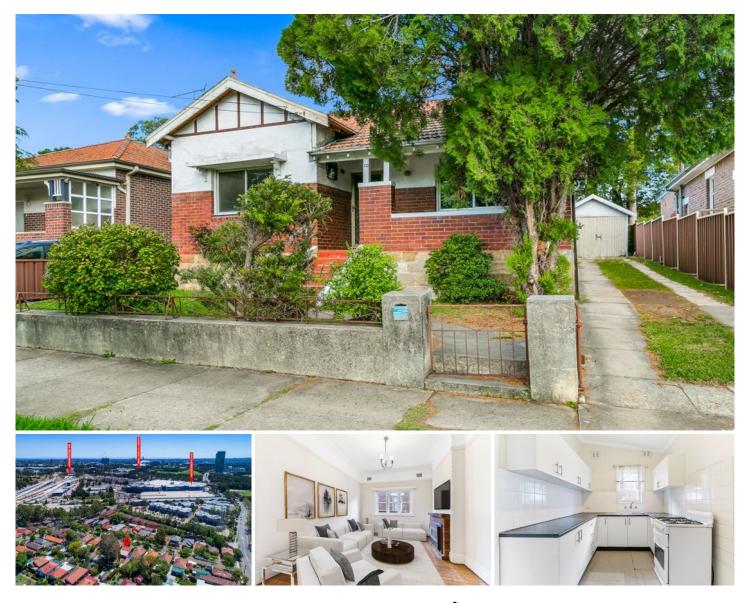

## 10 Coleman Avenue HOMEBUSH NSW

Be immediately impressed by the size and practical layout this home has to offer. Nestled on a prestigious street surrounded by gorgeous park lands, world class shopping centres and award winning restaurants lies this unique two bedroom home.

= Large secure yard, perfect for entertaining and including large garden shed

- = Two tiled bathrooms and internal laundry facilities
- = Gorgeous high ornate ceilings and timber floorboards
- = Long driveway leading to a lock up garage
- = Updated timber kitchen with gas cooking
- = Separate living and dining areas oozing with natural light

## 2 🛤 2 🚰 2 🚘

| T | y | p | е |  | 1 | H | lo | u | s | e |
|---|---|---|---|--|---|---|----|---|---|---|
|   |   |   |   |  |   |   |    |   |   |   |

Land Size : 495 sqm View : https://ww

: https://www.trueproperty.com.au/sale/nsw/in ner-west/homebush/residential/house/7682 374