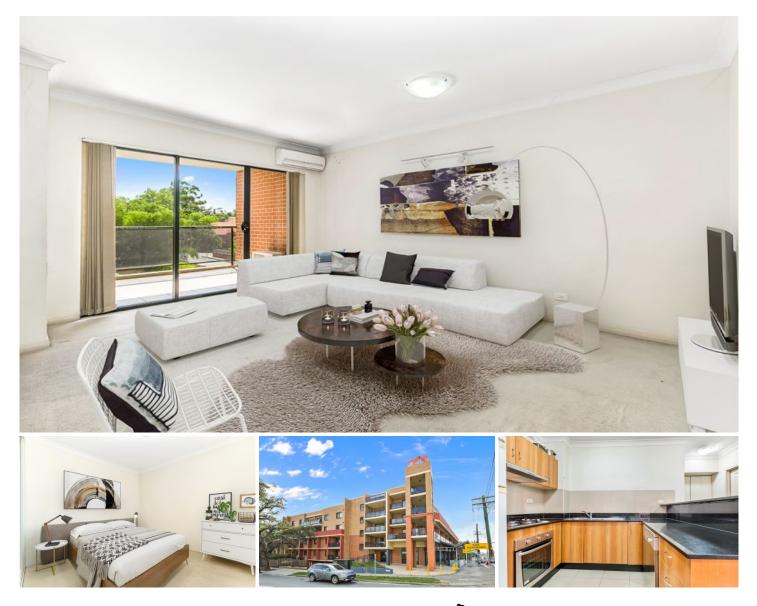

## 23/143-145 Parramatta Road CONCORD NSW

Boasting an ideal and central address, this spacious and practice floorplan is designed for easy living. Offering easy access to Strathfield train station and many other facilities to make every day living easy this definitely one not to be missed.

- = Two bedrooms, main with built-in wardrobe
- = One tiled bathroom
- = Registered security car space

= Open plan living and dining leading out to a sundrenched balcony

= Large kitchen with granite benches and stainless steel appliances

- = Split system air conditioning
- = Security building with lift access