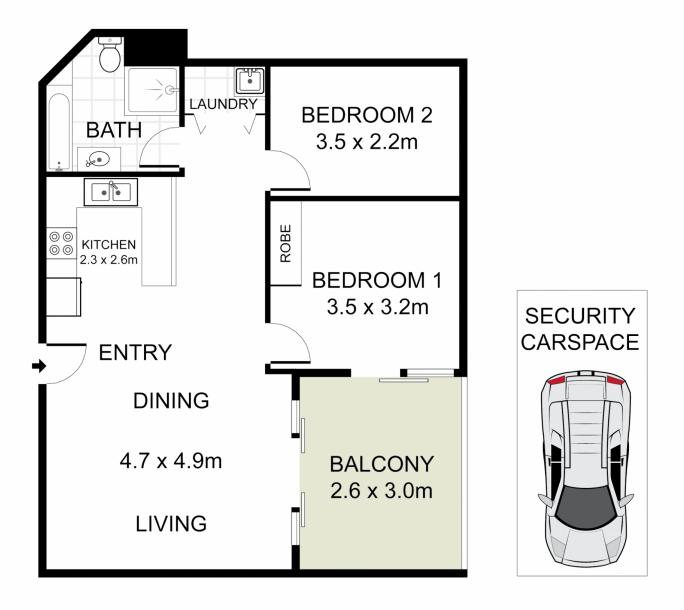

## For full version visit the website

https://www.trueproperty.com.au Inner West Sydney Real Estate Experts

02 8507 2444

PROPERTY

 $true = \frac{23}{143}$  Parramatta Road, Concord

INT: 68 m<sup>2</sup> EXT: 25 m<sup>2</sup>

DISCLAIMER: PLANS SHOWN ARE FOR PRESENTATION PURPOSES AND ARE NOT PART OF ANY LEGAL DOCUMENT. ALL MEASUREMENTS AND FIGURES ARE APPROXIMATE.