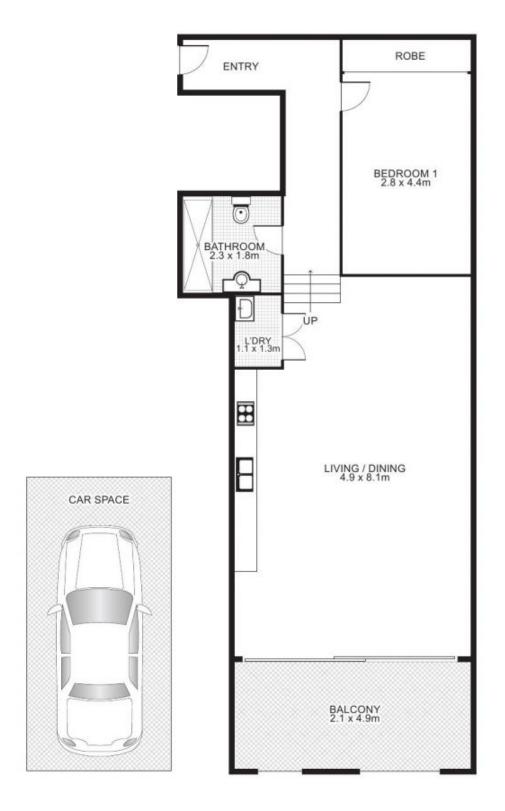

## 10/23 Ross Street, GLEBE

This floor plan is intended as a guide only. Layout dimension are approximate only. No representation or warranties of any nature whatsoever are given or intended. Any person using this information should rely on their own enquiries.