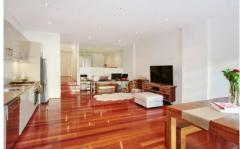

- = Double bedroom with mirrored built in wardrobes
- = Modern gas kitchen with stainless steel Smeg appliances and stone bench top
- = Polished timber floors
- = Internal laundry
- = Large entertainers balcony off living area
- = Air conditioning and halogen down lighting
- = Security intercom and level lift access
- = Walk to Sydney University, shops and transport as well