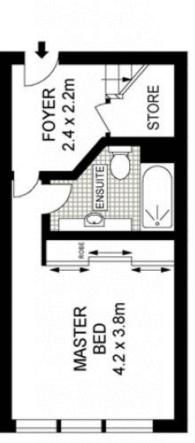

#### 412/1 Larkin Street CAMPERDOWN NSW

Located at the end of a quiet cul-de-sac, 'La Maison on Larkin' offers a fabulous lifestyle just moments to the city of Sydney.

The spacious two level design boasts a master bedroom with en suite and storage on the entry level, then upstairs the second king sized bedroom, main bathroom, study, open plan kitchen & living area flows to a sundrenched balcony with city skyline & district views.

- Two level spacious floorplan
- Two king sized bedrooms with built in wardrobes and district views
- Generous study area
- Open plan living and dining area
- Gas kitchen with stone bench tops

For full version visit the website

## LEVEL FIVE

Scale in metres. Indicative only, Dimensions are approximate. All information contained herein is gathered from sources we believe to be reliable. However we cannot guarantee its accuracy and interested persons should risk on their own enquiries.