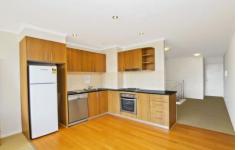

- Two level spacious floorplan
- Two king sized bedrooms with built in wardrobes and district views
- Generous study area
- Open plan living and dining area
- Gas kitchen with stone bench tops

For full version visit the website