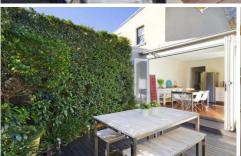

- Separate living room includes side light court
- Sleek CaesarStone kitchen with gas appliances
- Bi-folds to north facing entertainers' deck
- Double bedrooms include one with fireplace
- Renovated designer bathroom, built-in robe
- Solid timber floors, high patterned ceilings