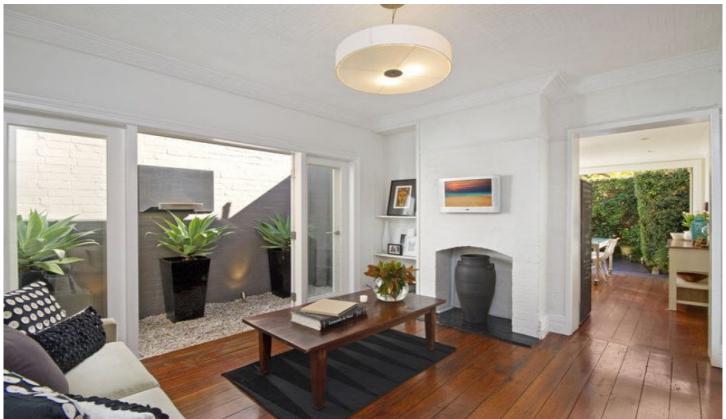

- Separate living room includes side light court
- Sleek CaesarStone kitchen with gas appliances
- Bi-folds to north facing entertainers' deck
- Double bedrooms include one with fireplace
- Renovated designer bathroom, built-in robe
- Solid timber floors, high patterned ceilings