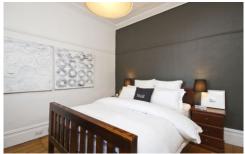

- Separate living room includes side light court
- Sleek CaesarStone kitchen with gas appliances
- Bi-folds to north facing entertainers' deck
- Double bedrooms include one with fireplace
- Renovated designer bathroom, built-in robe
- Solid timber floors, high patterned ceilings