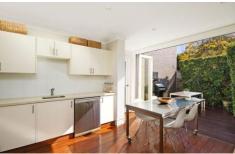

- Separate living room includes side light court
- Sleek CaesarStone kitchen with gas appliances
- Bi-folds to north facing entertainers' deck
- Double bedrooms include one with fireplace
- Renovated designer bathroom, built-in robe
- Solid timber floors, high patterned ceilings