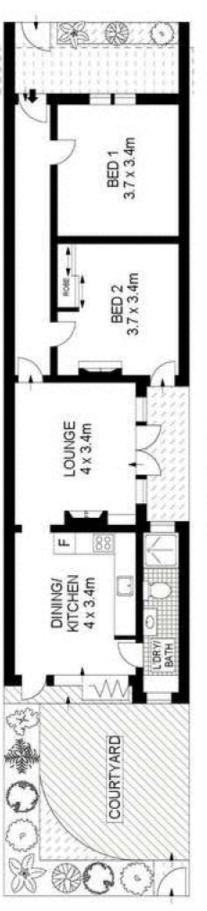

## 149 Buckland Street ALEXANDRIA NSW

Elegantly blending traditional charm with stylish modern updates, this light filled terrace enjoys a convenient setting opposite Alexandria Park. The home is flawlessly presented throughout and has been cleverly opened up to heighten the sense of space and natural sunlight. With potential to add a second storey (STCA), it offers a great lifestyle address within footsteps to popular c afés and shops.

- Separate living room includes side light court
- Sleek CaesarStone kitchen with gas appliances
- Bi-folds to north facing entertainers' deck
- Double bedrooms include one with fireplace
- Renovated designer bathroom, built-in robe
- Solid timber floors, high patterned ceilings

## GROUND FLOOR