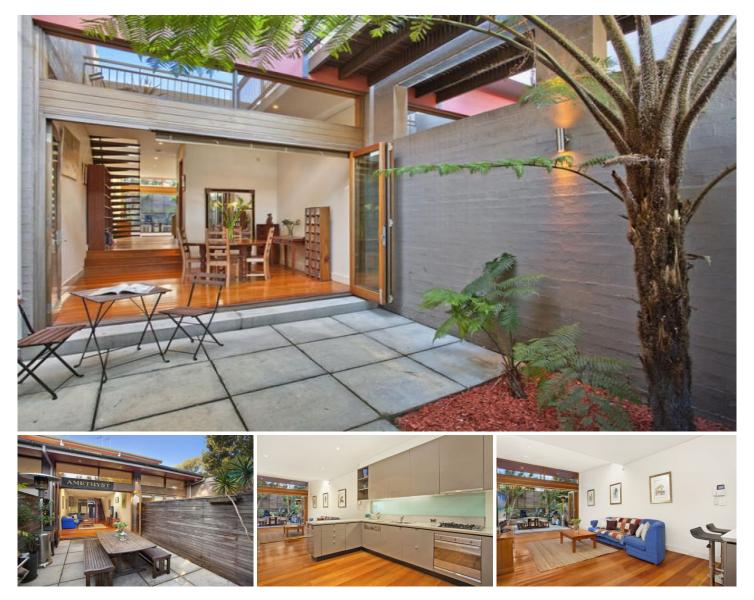

## 48A John Street ERSKINEVILLE NSW

The sophisticated finish of the city fringe residence creates an impressive urban sanctuary in one of Sydney's most sought after lifestyle pockets just footsteps from the heart of Erskineville Village.

Architecturally designed by award winning firm Tonkin Zulaikha Greer, this tri-level home features multiple indoor and outdoor living spaces perfect for entertaining or family living.

- Gas kitchen with stone bench tops, custom cabinetry and European appliances

- Separate living and dining areas open seamlessly to front and rear courtyards

- Master bedroom with en-suite, built in wardrobes and