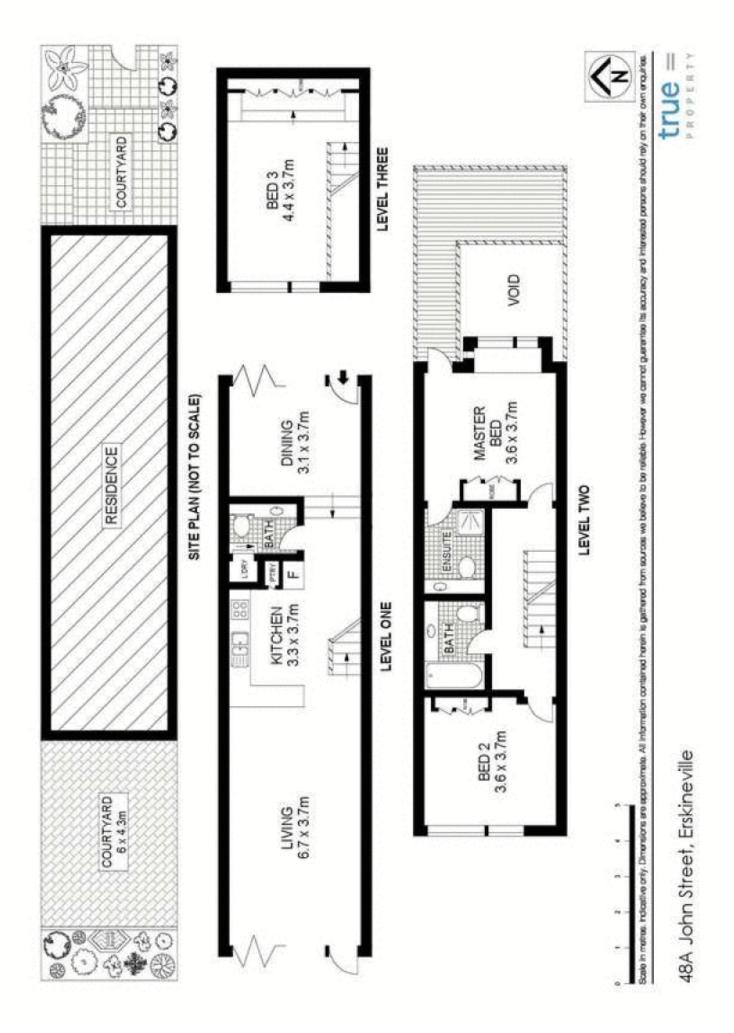

Architecturally designed by award winning firm Tonkin Zulaikha Greer, this tri-level home features multiple indoor and outdoor living spaces perfect for entertaining or family living.

- Gas kitchen with stone bench tops, custom cabinetry and European appliances

- Separate living and dining areas open seamlessly to front and rear courtyards

- Master bedroom with en-suite, built in wardrobes and