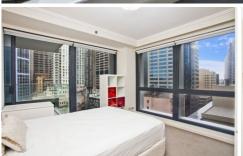

## 2113/91 Liverpool Street SYDNEY NSW

This near new north facing apartment is perfect for home or investment.

Spacious bedroom with balcony access and built in wardrobes

Open plan living and dining spaces flow to the enclosed and open balcony