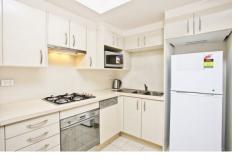

Modern gas kitchen with CaesarStone bench tops and European appliances

Fabulous city views from level 21, balcony on the northern side

Large bathroom with separate bath and shower and CaesarStone bench top