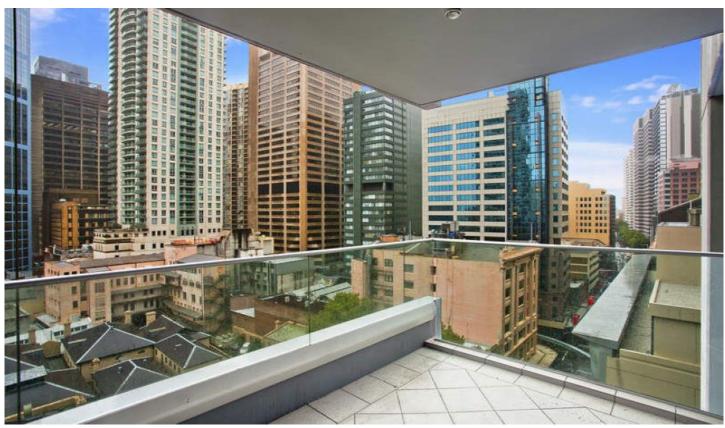

## 2113/91 Liverpool Street SYDNEY NSW

This near new north facing apartment is perfect for home or investment.

Spacious bedroom with balcony access and built in wardrobes

Open plan living and dining spaces flow to the enclosed and open balcony

Modern gas kitchen with CaesarStone bench tops and European appliances

Fabulous city views from level 21, balcony on the northern side

Large bathroom with separate bath and shower and CaesarStone bench top