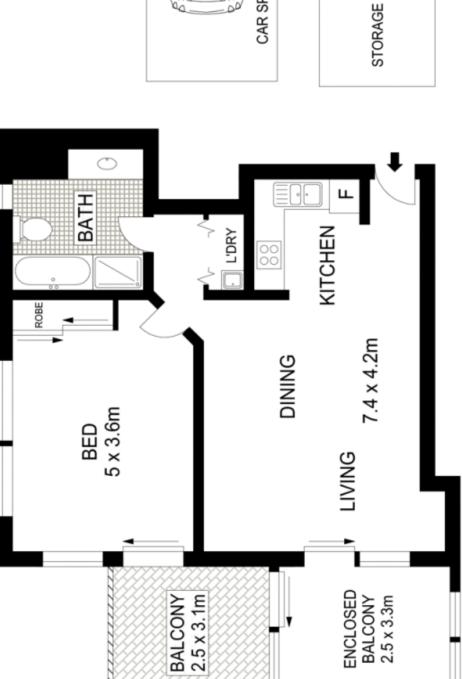

## 2113/91 Liverpool Street SYDNEY NSW

This near new north facing apartment is perfect for home or investment.

Spacious bedroom with balcony access and built in wardrobes

Open plan living and dining spaces flow to the enclosed and open balcony

Modern gas kitchen with CaesarStone bench tops and European appliances

Fabulous city views from level 21, balcony on the northern side

Large bathroom with separate bath and shower and CaesarStone bench top

Internal laundry, security undercover car space and storage, lift access

For full version visit the website

## **TWENTY FIRST FLOOR**

Scale in metres, indicative only. Dimensions are approximate. All information contained herein is gathered from sources we believe to be reliable. However we cannot guarantee its accuracy and interested persons should rely on their own enquiries.