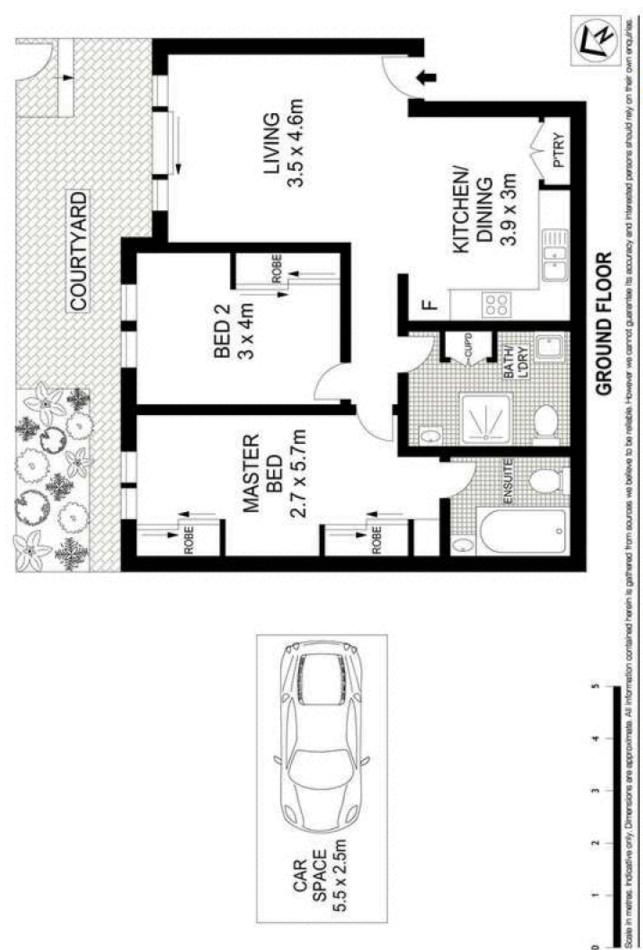

## 145/362 Mitchell Road ALEXANDRIA NSW

Located in Huntley Green this ground floor apartment features its own private street entrance and sunny courtyard garden. The open plan living and dining flow to the courtyard, perfect for entertaining. This fabulous home or investment opportunity is located just moments from Sydney Park, Erskineville Village and King Street's famous shops and restaurants.

Large master bedroom with built-in wardrobes and en-suite bathroom

Generous second bedroom also with built-in wardrobes Neat and tidy kitchen with plenty of storage Convenient ground floor location with dual access Spacious sun drenched north facing courtyard Underground secure parking, additional parking permit for