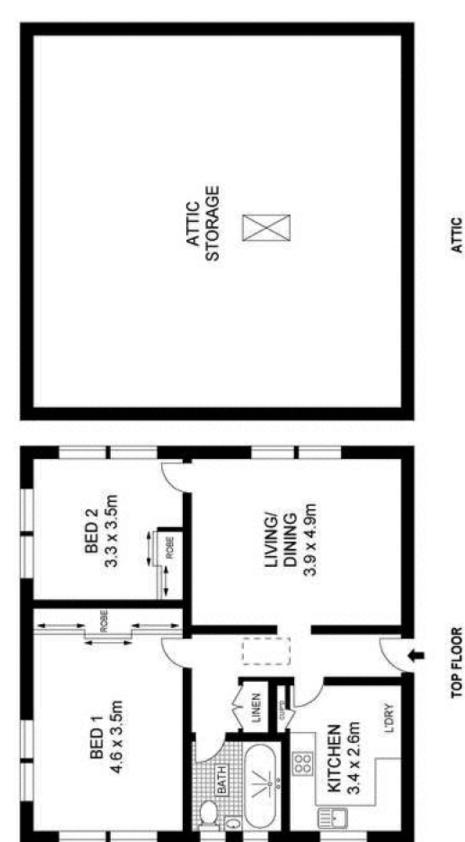

Two bedrooms, both with built in wardrobes Sundrenched living and dining room Polished timber floorboards throughout Neat and tidy gas kitchen with laundry facilities Halogen down lighting, security intercom Air conditioning, an abundance of storage Potential to purchase the attic space No direct neighbours or common walls

## 2 🗀 1 느

Type: Apartment

**View**: https://www.trueproperty.com.au/sale/nsw/easter n-suburbs/kingsford/residential/apartment/76823

45

ATTIC

Scale in matter. Indicative only. Dimensions are approximate. All information contained herein is gathered from sources we believe to be reliable. However we cannot guarantee its accuracy and interested persons should rely on their own engalves.