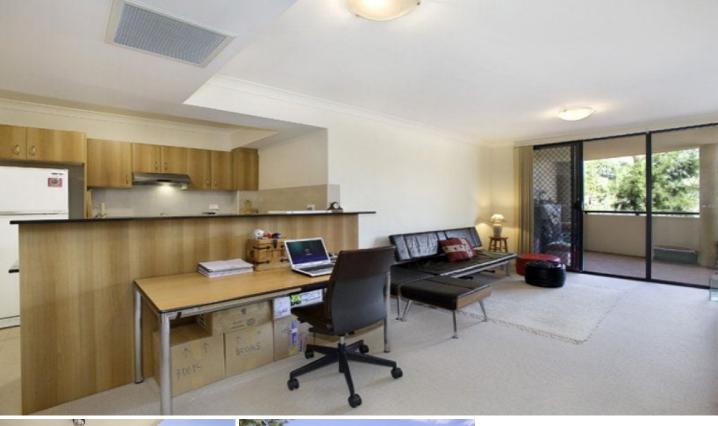

## 56/1-4 The Crescent STRATHFIELD NSW

This impressive modern one bedroom apartment is situated in a leafy security complex. It has everything you need to enjoy owning your own property from the large bedroom with built ins, to the open plan living/entertaining space flowing to a massive covered balcony perfect for outdoor entertaining. The gas kitchen has chic black granite benches and stainless steel cook tops and there is a separate laundry and secure car space.

The location offers an easy walk to both Homebush or Strathfield station and shops. With a huge 72sqm of living space it will suit either a first home buyer or the astute investor!

-Ducted air conditioning -Close to schools