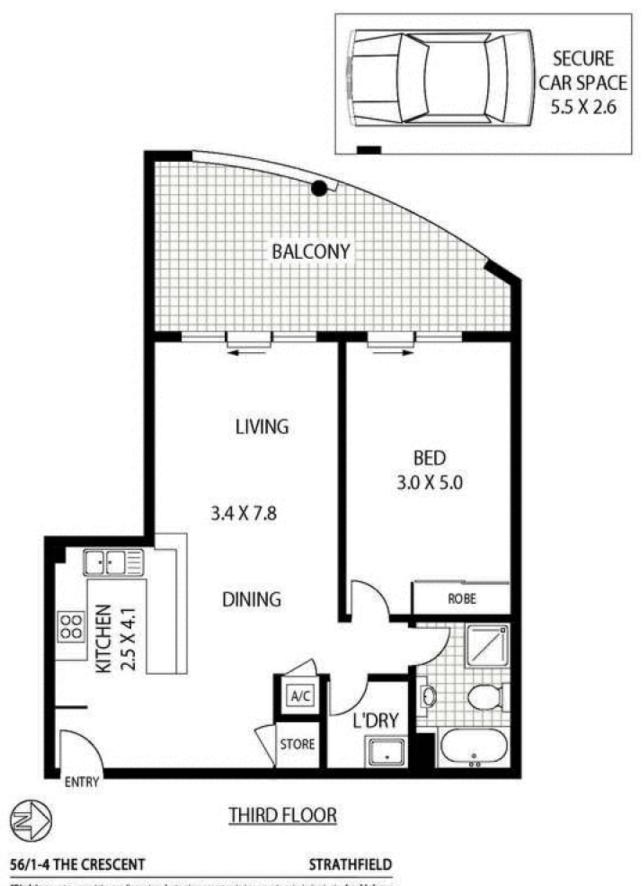

## 56/1-4 The Crescent STRATHFIELD NSW

This impressive modern one bedroom apartment is situated in a leafy security complex. It has everything you need to enjoy owning your own property from the large bedroom with built ins, to the open plan living/entertaining space flowing to a massive covered balcony perfect for outdoor entertaining. The gas kitchen has chic black granite benches and stainless steel cook tops and there is a separate laundry and secure car space.

The location offers an easy walk to both Homebush or Strathfield station and shops. With a huge 72sqm of living space it will suit either a first home buyer or the astute investor!

-Ducted air conditioning -Close to schools

## Building Size : 9 sqm View

- : Apartment
- - : https://www.trueproperty.com.au/sale/ns w/inner-west/strathfield/residential/apart ment/7682344

02 8507 2444

"Disclaimen: mtg - mind the gap floor plans & site plans are intended as a guide only. Individuals should always rely on their own enquires for exact measurements and no warrances are intended or given. Please Note: Any internal area measurement total that may be included does not include any void spaces or recess". Any external area measurement total that may be included does not include the total site plan area (Le total grounds and garden aread). mtg - mind the gap - 1300 133 145 - www. mindthegap.com.au