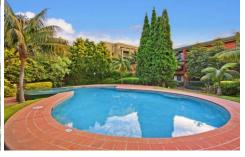

Huge master bedroom with spacious en-suite
Neat and tidy kitchen with halogen down lighting
Open plan living flows to north facing balcony
Polished timber floors, internal laundry
Secure parking, lift access and security intercom
98sqm on title, \$550 per week potential rental income
Outdoor swimming pool and gymnasium, on site security
guard
Quiet location in a well maintained complex