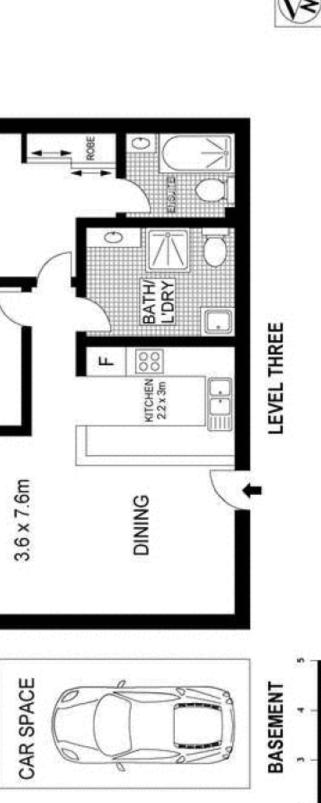

Huge master bedroom with spacious en-suite
Neat and tidy kitchen with halogen down lighting
Open plan living flows to north facing balcony
Polished timber floors, internal laundry
Secure parking, lift access and security intercom
98sqm on title, \$550 per week potential rental income
Outdoor swimming pool and gymnasium, on site security
guard
Quiet location in a well maintained complex

## 2 🚐 2 🖺 1 🗬

Type: Apartment Price: \$517,000

**View**: https://www.trueproperty.com.au/sale/nsw/easter n-suburbs/alexandria/residential/apartment/7682

343

34/362 Mitchell Road, Alexandria

State in metres, indicative only. Dimensions are approximate. All information contained herein is gathered from sources we believe to be reliable. However we cannot guerantee its accuracy and interested persons should rely on their own enquiries.