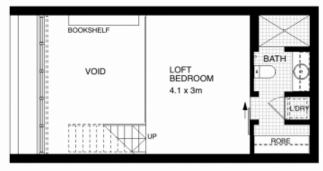

## 1 🖰 1 📇

Type: Apartment

**View**: https://www.trueproperty.com.au/sale/nsw/easter n-suburbs/surry-hills/residential/apartment/76823

40

UPPER LEVEL

**ENTRY LEVEL** 

eir own enquiries

Scale in metres. Indicative only, Dimensions are approximate. All information contained herein is gathered from sources we believe to be reliable. However we cannot guarantee its accuracy and interested persons should rely on their own enquiries