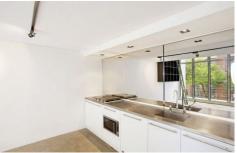

North facing double height glass louvered windows Polished concrete floors, halogen down lighting Stainless steel kitchen with Smeg cooktop & BBQ Boutique block of only 12, security intercom 50 metres to Prince Alfred Park and swimming pool Moments to restaurants, shopping and night life Two spacious roof top decks with superb district views