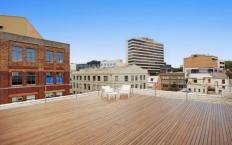

North facing double height glass louvered windows Polished concrete floors, halogen down lighting Stainless steel kitchen with Smeg cooktop & BBQ Boutique block of only 12, security intercom 50 metres to Prince Alfred Park and swimming pool Moments to restaurants, shopping and night life Two spacious roof top decks with superb district views