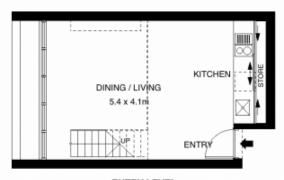

## 1 🖰 1 📇

Type: Apartment

**View**: https://www.trueproperty.com.au/sale/nsw/easter n-suburbs/surry-hills/residential/apartment/76823

40

UPPER LEVEL

**ENTRY LEVEL** 

eir own enquiries

Scale in metres. Indicative only, Dimensions are approximate. All information contained herein is gathered from sources we believe to be reliable. However we cannot guarantee its accuracy and interested persons should rely on their own enquiries