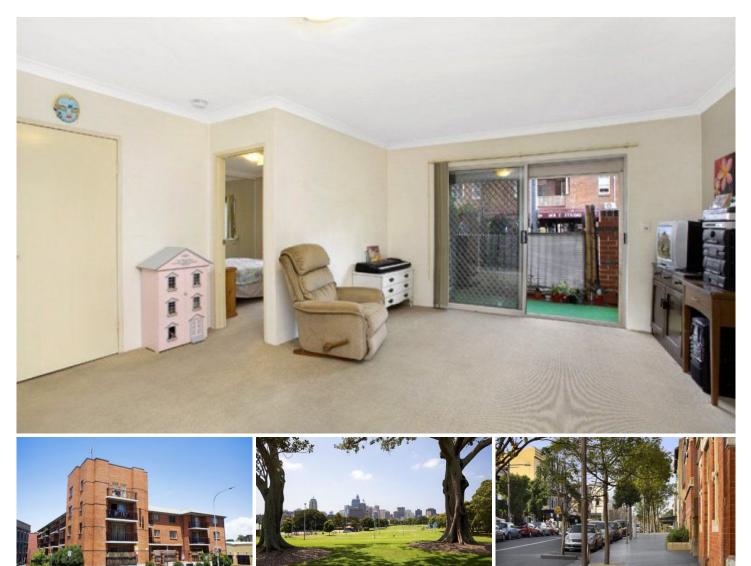

## **Unit 4/165 Cleveland Street REDFERN NSW**

Now is the time to get into this great area before all the new development happens, buy now save on stamp duty, sit back and watch property values go up! This large one bedroom apartment with 76 square metres including secure parking, is located in a boutique apartment block of only 38. This ideal city

pad is close to everything, and has a large open plan kitchen and living area

and would suit first home buyers or investors. With a useable balcony

and internal laundry you will want for nothing more.

Convenient ground floor location Oversized bedroom with built-in wardrobes Large kitchen, modular living space opens to balcony