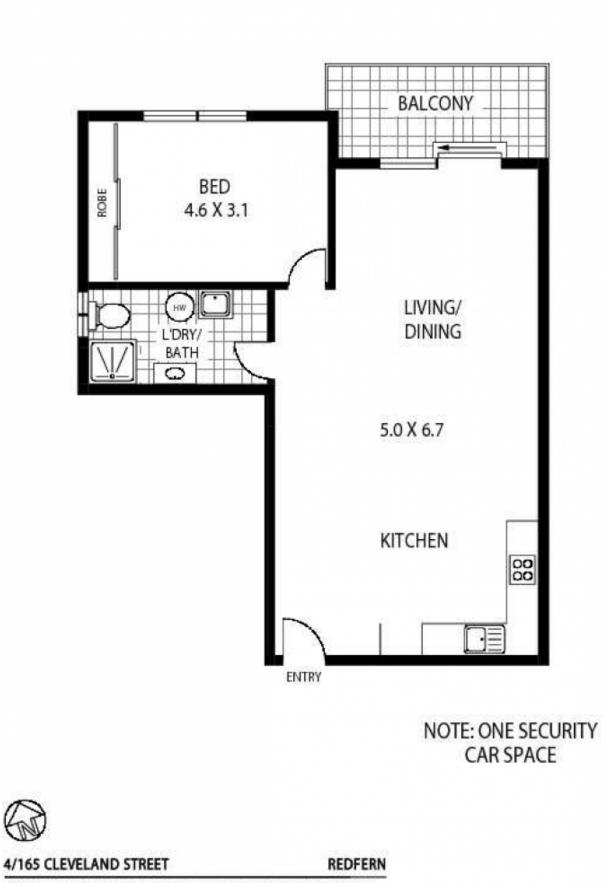

## **Unit 4/165 Cleveland Street REDFERN NSW**

Now is the time to get into this great area before all the new development happens, buy now save on stamp duty, sit back and watch property values go up! This large one bedroom apartment with 76 square metres including secure parking, is located in a boutique apartment block of only 38. This ideal city

pad is close to everything, and has a large open plan kitchen and living area

and would suit first home buyers or investors. With a useable balcony

and internal laundry you will want for nothing more.

Convenient ground floor location Oversized bedroom with built-in wardrobes Large kitchen, modular living space opens to balcony