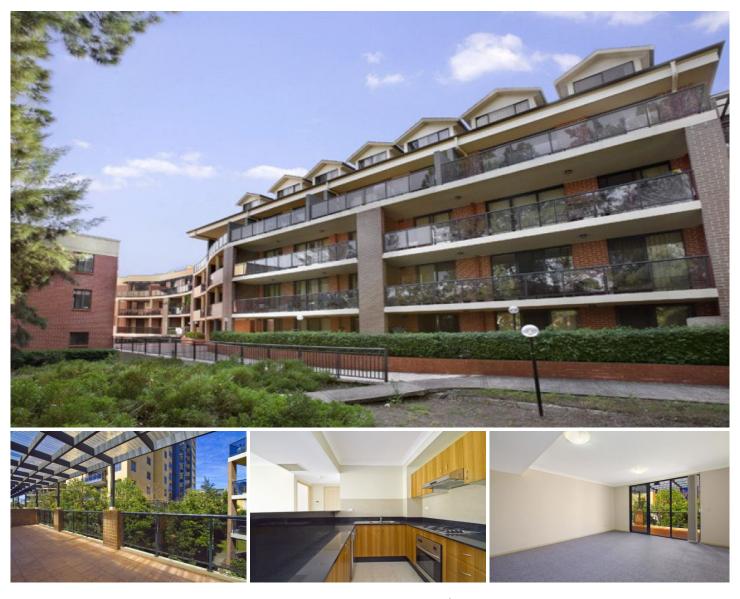

## Unit 19/1-4 The Crescent STRATHFIELD NSW

This modern 2 bedroom 2 bathroom apartment is situated in a leafy security complex. With brand new carpets and freshly painted throughout all you need to do is move in and enjoy the open plan gas kitchen with granite bench tops, the large living area and huge covered balcony is ideal for outdoor entertaining. This is complemented by two generous bedrooms, main with en-suite and built ins.

The location offers an easy walk to Strathfield station and shopping centre

With a realistic vendor this impressive property is priced to sell.

-Ducted air conditioning -Close to schools