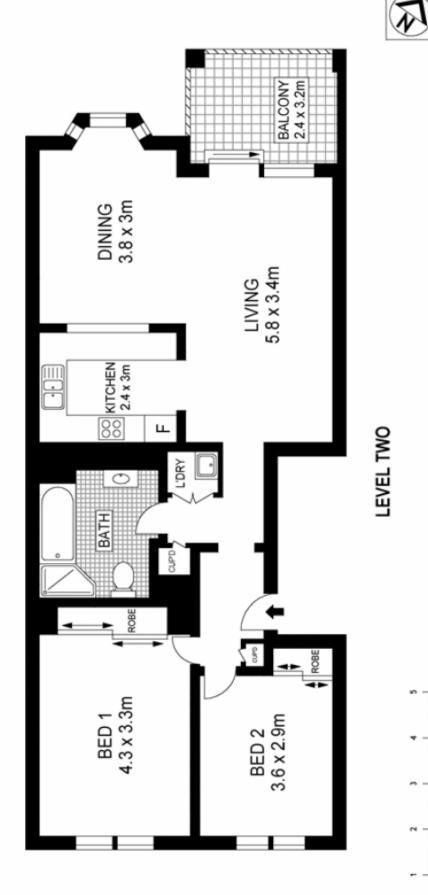

Over-sized master suite with built in wardrobes Double second bedroom with built in wardrobes Large main bathroom with internal laundry Gourmet granite kitchen Separate dining area with bay window Covered balcony or entertaining area Polished flooring throughout, solid brick construction