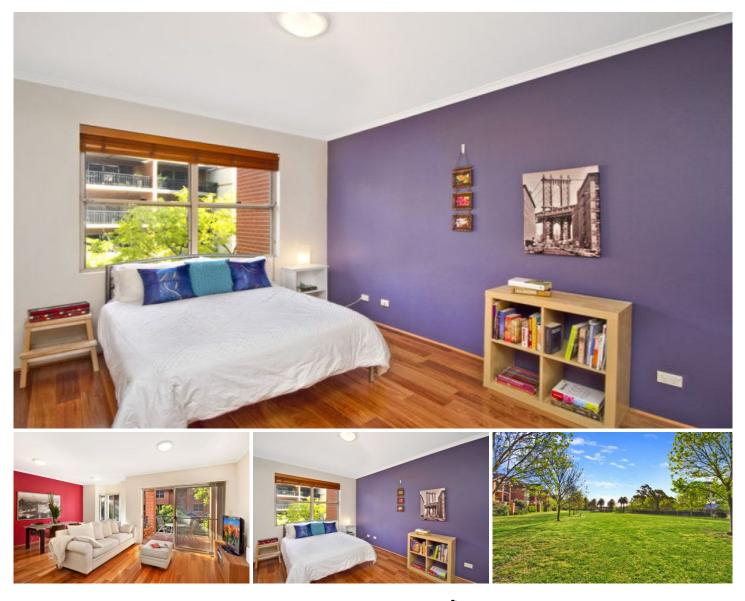

## Unit 4/9 Williams Parade DULWICH HILL NSW

Located in the leafy "Dulwich Park Estate" this open plan two bedroom apartment is perfect for a first home buyer or the first time investor. With a fabulous open plan design the living areas are flooded with natural light a leafy peaceful outlook. Only 6 apartments in this building means a quiet, low maintenance strata management everyone wished they had.

Over-sized master suite with built in wardrobes Double second bedroom with built in wardrobes Large main bathroom with internal laundry Gourmet granite kitchen Separate dining area with bay window Covered balcony or entertaining area Polished flooring throughout, solid brick construction