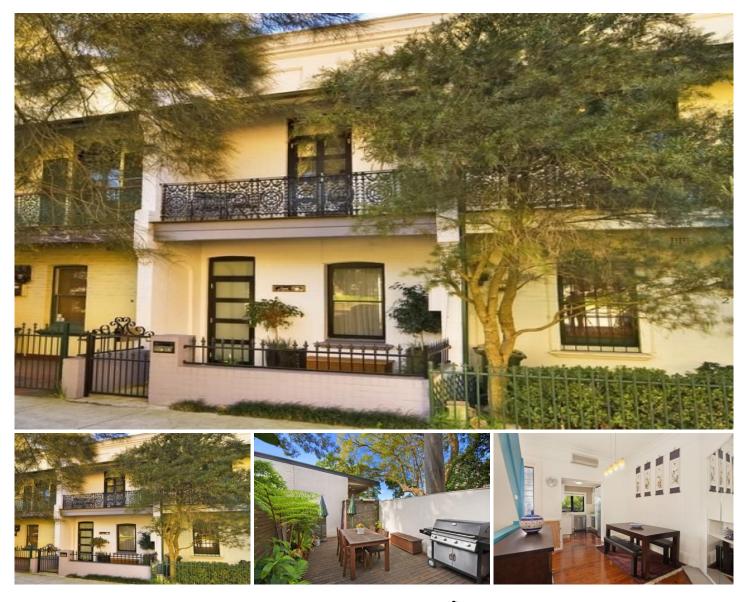

## 29 Rose Street ANNANDALE NSW

At Annandale's desirable north end near Rozelle Bay parklands and in the catchment area for North Annandale Public School, 'Ascot Rose' is an appealing three level terrace with a flexible floorplan in an excellent location. Previous renovations have blended in with the character of the home and created dedicated living and dining areas, a modern kitchen, bathroom and ensuite. Further potential is also on offer, including an office with separate entry which could easily convert to a third bedroom.

Tree filtered views to the city and Anzac Bridge North c/yard with rear lane pedestrian access Both bedrooms have air conditioning and BIRs Master bedroom with valuable ensuite A private balcony off each of the bedrooms