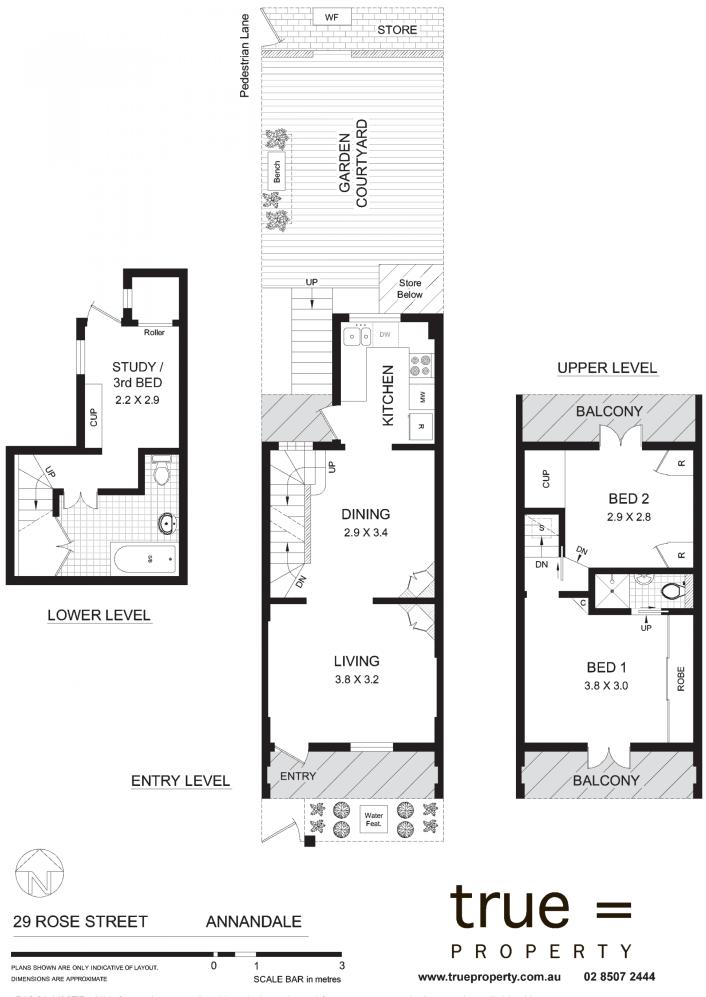

## 29 Rose Street ANNANDALE NSW

At Annandale's desirable north end near Rozelle Bay parklands and in the catchment area for North Annandale Public School, 'Ascot Rose' is an appealing three level terrace with a flexible floorplan in an excellent location. Previous renovations have blended in with the character of the home and created dedicated living and dining areas, a modern kitchen, bathroom and ensuite. Further potential is also on offer, including an office with separate entry which could easily convert to a third bedroom.

Tree filtered views to the city and Anzac Bridge North c/yard with rear lane pedestrian access Both bedrooms have air conditioning and BIRs Master bedroom with valuable ensuite A private balcony off each of the bedrooms

## 2 🍋 2 🖕

View

- Type : House
- Land Size : 98 sqm

: https://www.trueproperty.com.au/sale/nsw/in ner-west/annandale/residential/house/7682 335

DISCLAIMER: All information contained herein is gathered from sources we believe to be reliable. However, we cannot guarantee its accuracy and interested persons should rely on their own enquiries.