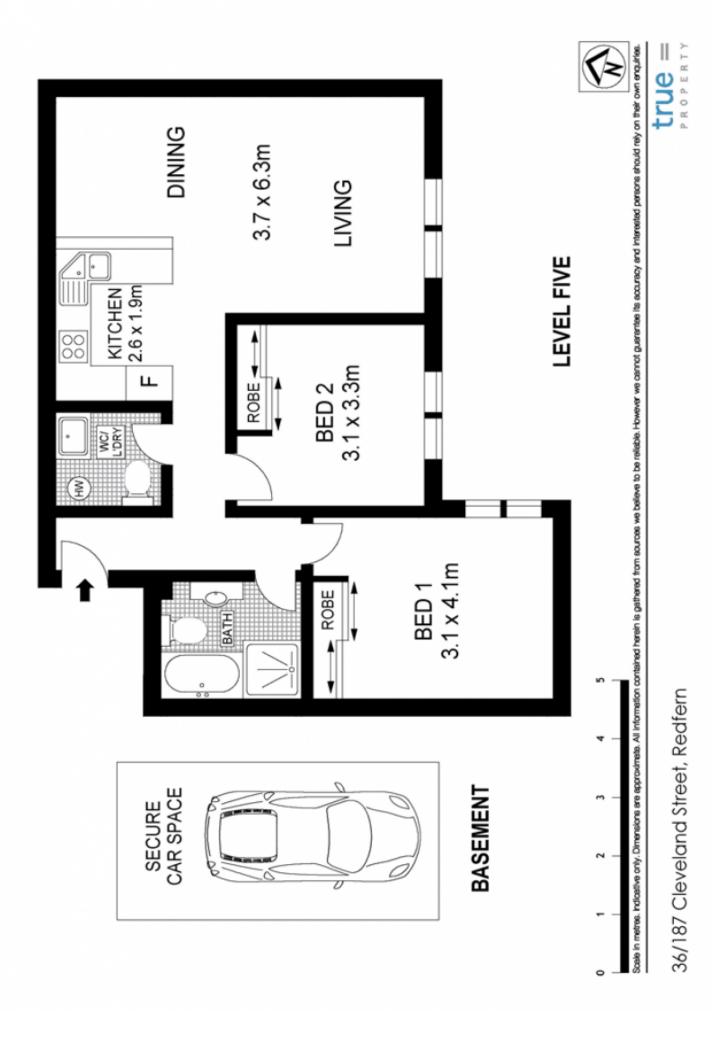

Open plan living and dining with district views and air conditioning

Neat and tidy kitchen with stone bench tops and German appliances

Two double bedrooms both with built in wardrobes

Spacious bathroom and large internal laundry with additional WC