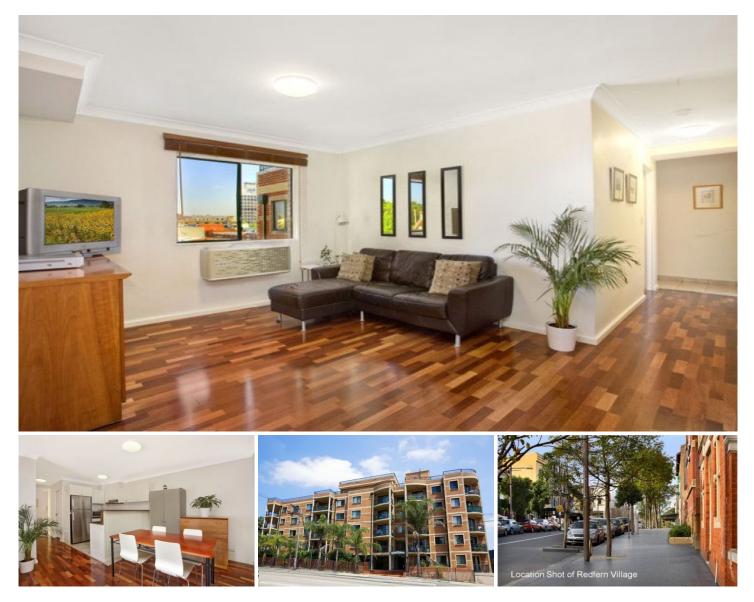

## Unit 36/187 Cleveland Street REDFERN NSW

This beautifully maintained two bedroom apartment is peacefully located at the rear of the block and only footsteps to the centre of Sydney. Move straight in with nothing to do or rent out for a fabulous investment in an ever popular suburb. Located opposite the newly updated Prince Alfred Park including the new Aquatic Centre to open early 2012.

Open plan living and dining with district views and air conditioning

Neat and tidy kitchen with stone bench tops and German appliances

Two double bedrooms both with built in wardrobes

Spacious bathroom and large internal laundry with additional WC