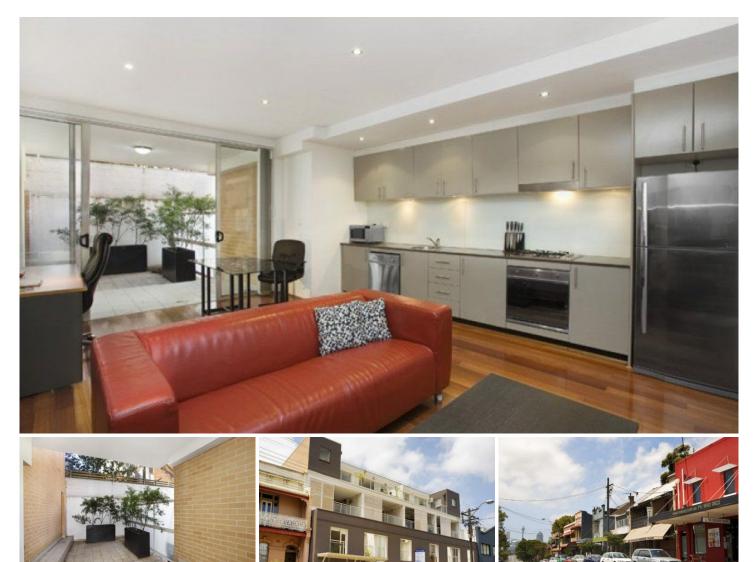

## Unit 2/23-25 Ross Street FOREST LODGE NSW

Located at the peaceful rear of the block this courtyard apartment boasts features perfect for the first home buyer or astute investor. Just moments from Glebe's famous lifestyle offerings as well as Sydney University and Broadway shopping centre.

- Gas kitchen with Smeg appliances and stone bench tops
- Open plan living and dining with polished timber floors
- Spacious paved rear courtyard, perfect for entertaining
- Built in robes, internal laundry, lift access and secure parking

- Air conditioning, halogen down lighting and security intercom

Price reduced for a quick sale. Currently rented for \$470 per week til February 2012.