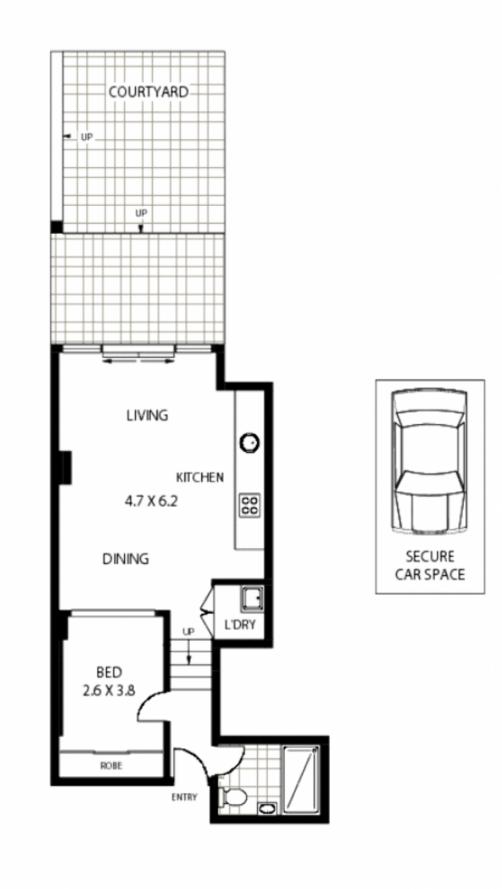

## 2/23-25 ROSS STREET

FOREST LODGE

\*Disclaimer: mtp - mind the gap floor plans & site plans are intended as a guide only. Individuals should always rely on their own enguines for esset: measurements and no warrantiles are intended or given. Rease Note: Any internal area measurement total that may be included does not include anyvoid spaces or recest. Any external area measurement total that may be included does not include the total site plan area (Le total grounds and garden areas), mtg - mind the gap - 1300 133 145 - www.mindthegap.com.au