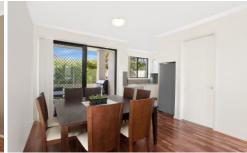

## **Unit 17/1 Checkley Court ERMINGTON NSW**

This sparkling huge townhouse is in the perfect private location at the end of a cul-de-sac with no passing foot or car traffic, so safe for the kids and the pets. It features three large bedrooms, two with en-suites, all with built-in wardrobes. The ground level is all about lifestyle with polished wooden floors in the lounge, flowing through to the open plan living area serviced by a modern gas kitchen with beautiful granite bench tops. Out the back is a tiled BBQ area with mains gas and a private sunny level lawn surrounded by mature hedges and veggie gardens.