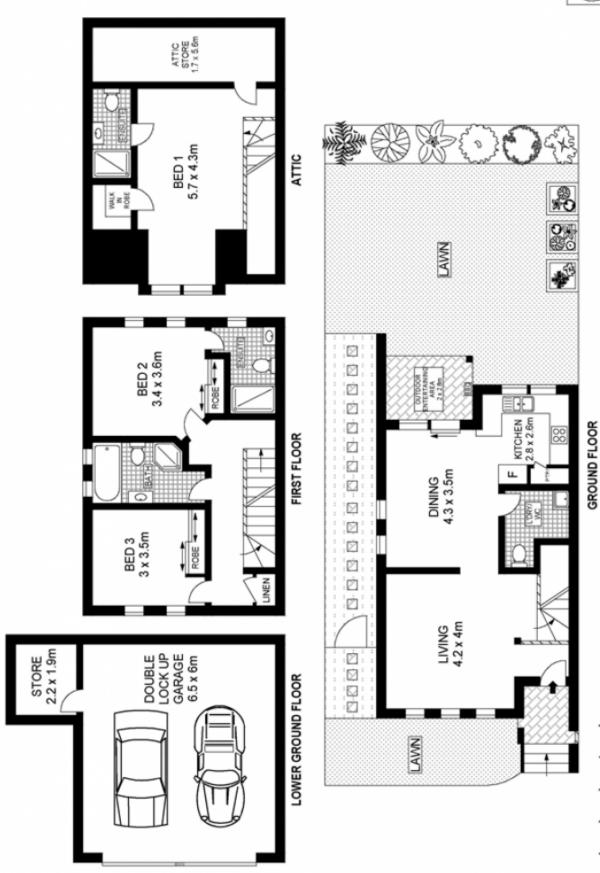

## **Unit 17/1 Checkley Court ERMINGTON NSW**

This sparkling huge townhouse is in the perfect private location at the end of a cul-de-sac with no passing foot or car traffic, so safe for the kids and the pets. It features three large bedrooms, two with en-suites, all with built-in wardrobes. The ground level is all about lifestyle with polished wooden floors in the lounge, flowing through to the open plan living area serviced by a modern gas kitchen with beautiful granite bench tops. Out the back is a tiled BBQ area with mains gas and a private sunny level lawn surrounded by mature hedges and veggie gardens.

- Large internal laundry with guest toilet on ground floor
- Modern gas kitchen with lots of storage
- Secluded top floor main bedroom with en-suite and built ins

3 📮 3 🚍 2 🚍

Type : Townhouse Price : \$ 570,000 Land Size : 132 sqm