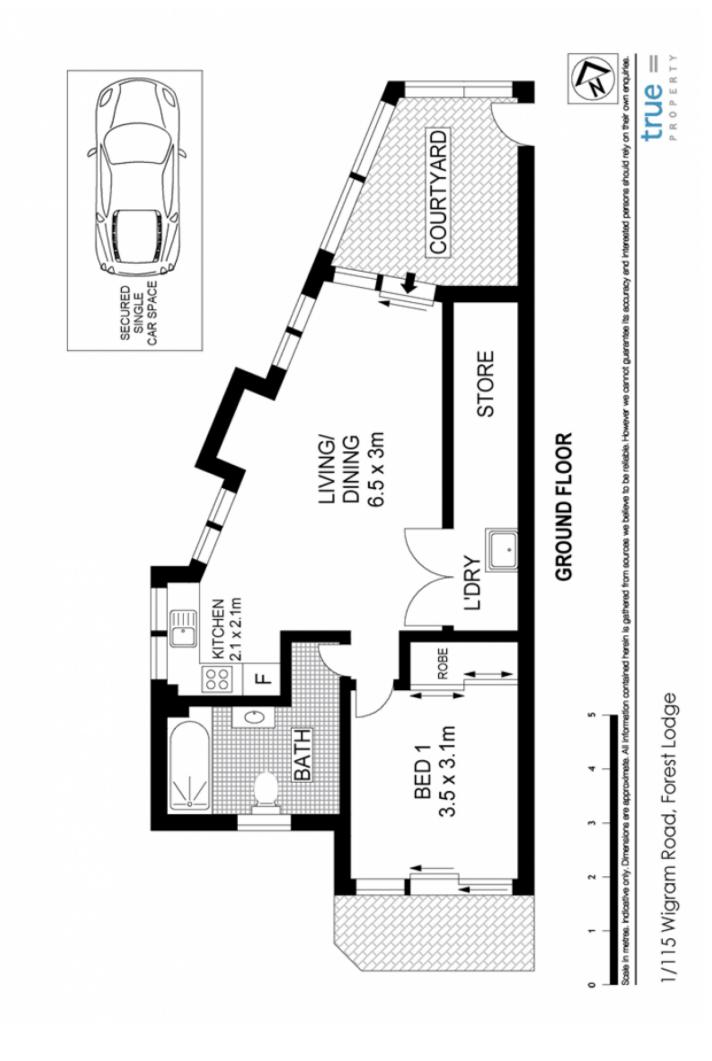

This north facing apartment is perfect for entertainer's with two private courtyards and a granite gas kitchen. The bamboo flooring, plantation shutters and air conditioning complete the open plan living and dining spaces.

The large bedroom features built in wardrobes as well as brand new carpet.

There's an over sized bathroom, internal laundry with plenty of storage space as well as a security intercom and