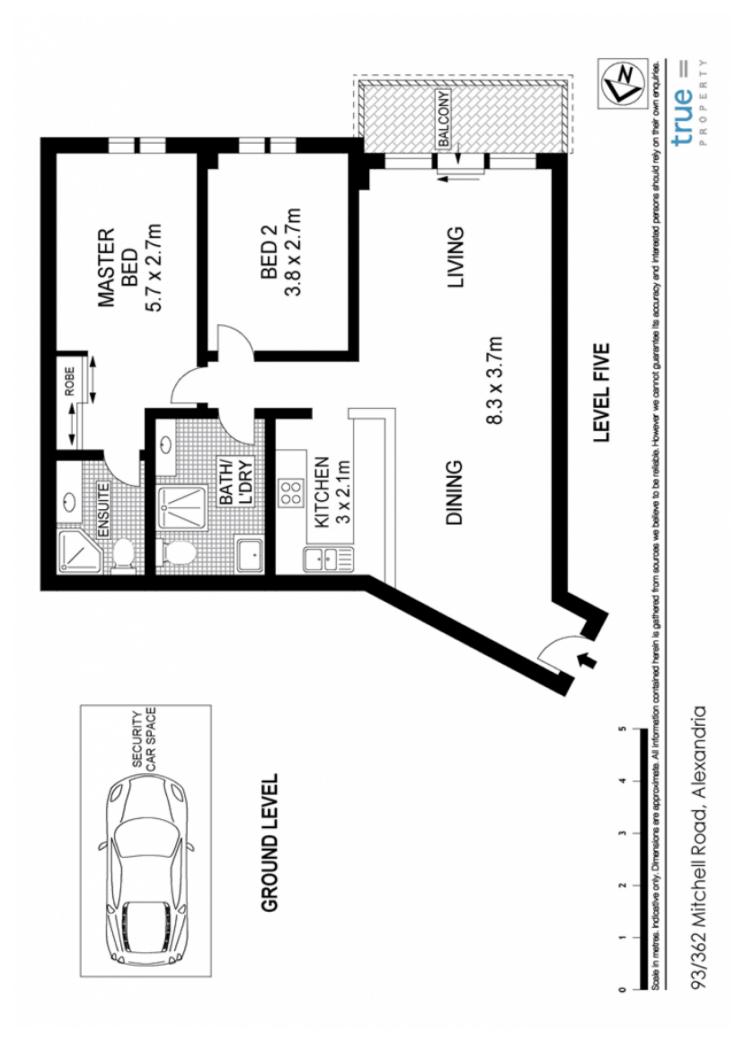

- \* Enter into a spacious open plan living and dining area
- \* Neat and tidy kitchen with plenty of bench space
- \* Master bedroom with built in wardrobes and en-suite bathroom
- \* The covered balcony makes the most of views
- \* Secure parking, lift access and security intercom
- \* Open air swimming pool and gymnasium in complex
- \* Moments to shopping, restaurants and parks