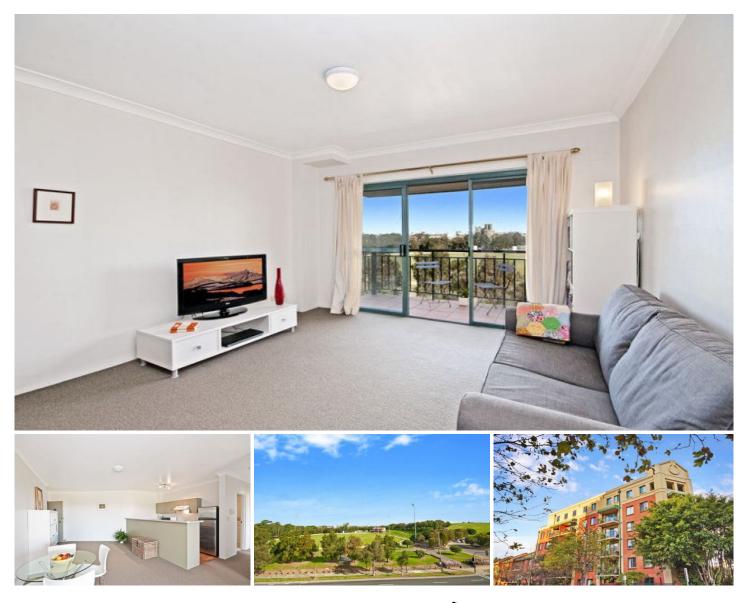

## Unit 93/362 Mitchell Road ALEXANDRIA NSW

This spacious two bedroom apartment is located in the sought after Huntley Tower and enjoys stunning park and district views. Moments from all the lifestyle amenities the area has to offer within walking distance of Erskineville Village and Newtown's famous King Street shopping and dining.

- \* Enter into a spacious open plan living and dining area
- \* Neat and tidy kitchen with plenty of bench space
- \* Master bedroom with built in wardrobes and en-suite bathroom
- \* The covered balcony makes the most of views
- \* Secure parking, lift access and security intercom
- \* Open air swimming pool and gymnasium in complex
- \* Moments to shopping, restaurants and parks