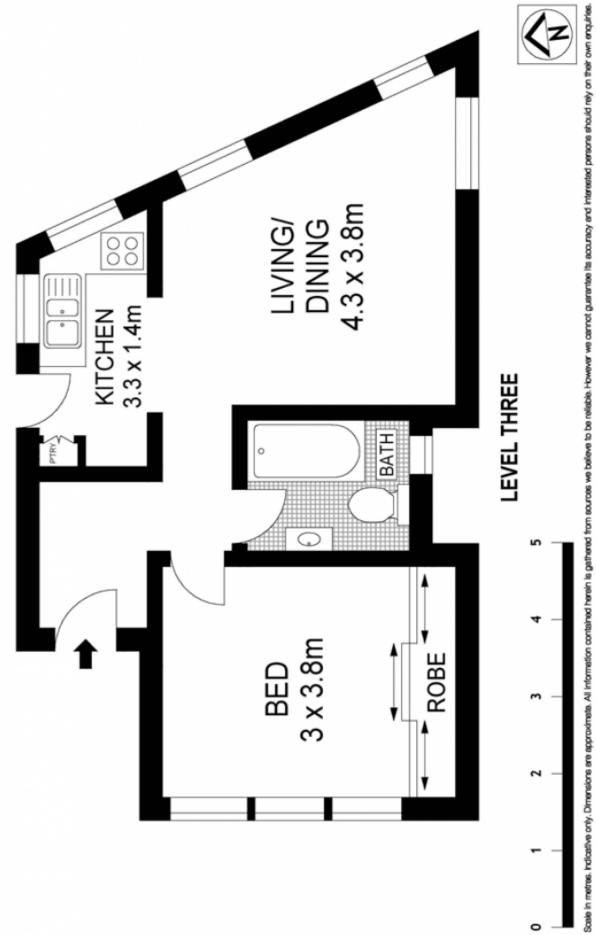

Neat and tidy kitchen with plenty of storage Large bedroom with built in wardrobes Polished timber floors throughout Open plan living and dining off kitchen High ornate ceilings, security intercom Walk to bus and rail transport Steps from fabulous shopping and dining

## 1 🚐 1 🖺

Type: Apartment

**View**: https://www.trueproperty.com.au/sale/nsw/easter n-suburbs/double-bay/residential/apartment/7682

323

5/481 New South Head Road, Double Bay