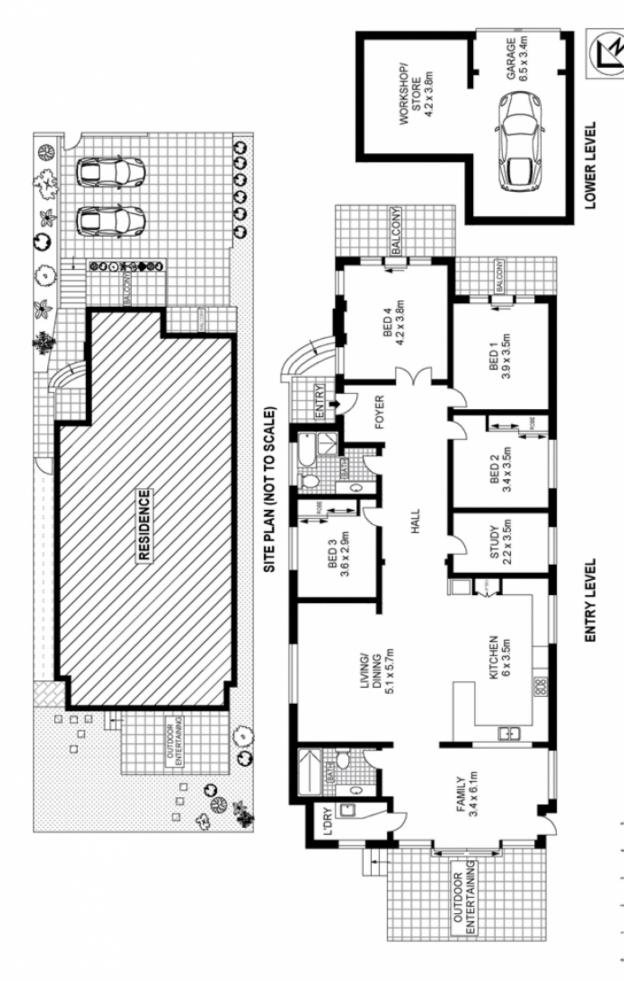

Views of Iron Cove, Rodd Point and Haberfield Rear north garden with entertainers' pergola Large, thoroughly appointed open plan kitchen Full size bedrooms, two each with own balcony Living/dining area plus a family room and study Blackbutt flooring, air con, gas cooking/heating 4 🚐 2 🔓 3 🖨

Type: House

**View :** https://www.trueproperty.com.au/sale/nsw/innerwest/russell-lea/residential/house/7682322

For full version visit the website

Scale in metres. Indicative only, Dimensions are approximate. All information contained herein is gathered from sources we believe to be reliable. However we cannot guarantee its accuracy and interested persons should rely on their own enquiries.