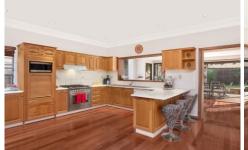

Views of Iron Cove, Rodd Point and Haberfield Rear north garden with entertainers' pergola Large, thoroughly appointed open plan kitchen Full size bedrooms, two each with own balcony Living/dining area plus a family room and study Blackbutt flooring, air con, gas cooking/heating 4 🚐 2 🔓 3 🖨