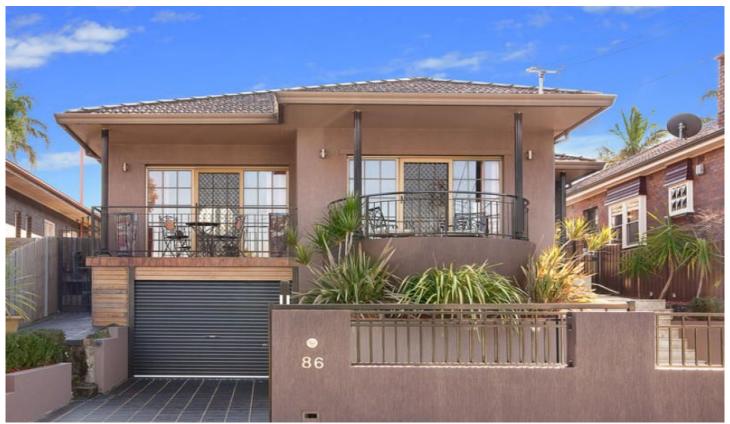

## 86 Burnell Street RUSSELL LEA NSW

Occupying a tightly-held position in Russell Lea's record breaking street, this tastefully enhanced residence combines space, modern comfort, restored period features and scenic water views to provide a superior lifestyle experience. The home has plenty of room for a growing family, while DA approved plans for a second storey provide an opportunity to potentially increase the value of this already treasured address.

Views of Iron Cove, Rodd Point and Haberfield Rear north garden with entertainers' pergola Large, thoroughly appointed open plan kitchen Full size bedrooms, two each with own balcony Living/dining area plus a family room and study Blackbutt flooring, air con, gas cooking/heating 4 🚐 2 🔓 3 🖨