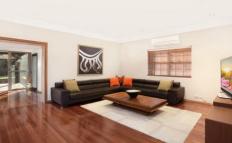

Views of Iron Cove, Rodd Point and Haberfield Rear north garden with entertainers' pergola Large, thoroughly appointed open plan kitchen Full size bedrooms, two each with own balcony Living/dining area plus a family room and study Blackbutt flooring, air con, gas cooking/heating 4 🚐 2 🔓 3 🖨