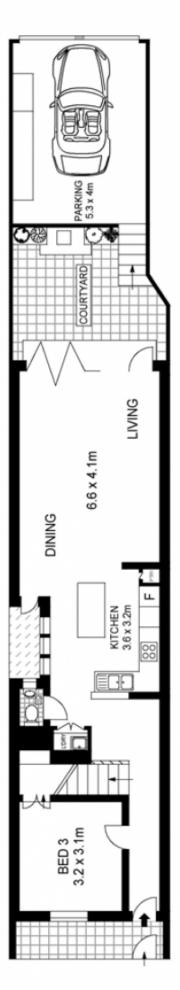

Split level sandstone courtyard drenched in sun Secure covered parking with rear lane access Open plan living, dining and designer kitchen 3 dbl bedrooms plus loft study/fourth bedroom 2 beds each have balcony plus ensuite to main Main bathroom has separate shower & spa bath Guest w/c, discrete laundry, quality appliances

## 3 🚐 3 🚔 1 😭

**Price:** \$1,210,000

**View**: https://www.trueproperty.com.au/sale/nsw/sydne y-city/chippendale/residential/house/7682311

GROUND FLOOR

SECOND FLOOR

FIRST FLOOR