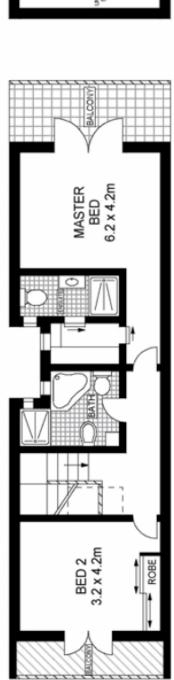

Split level sandstone courtyard drenched in sun Secure covered parking with rear lane access Open plan living, dining and designer kitchen 3 dbl bedrooms plus loft study/fourth bedroom 2 beds each have balcony plus ensuite to main Main bathroom has separate shower & spa bath Guest w/c, discrete laundry, quality appliances

## 3 🚐 3 🚔 1 😭

**Price:** \$1,210,000

**View**: https://www.trueproperty.com.au/sale/nsw/sydne y-city/chippendale/residential/house/7682311

GROUND FLOOR

SECOND FLOOR

FIRST FLOOR