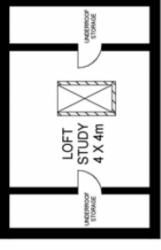

Split level sandstone courtyard drenched in sun Secure covered parking with rear lane access Open plan living, dining and designer kitchen 3 dbl bedrooms plus loft study/fourth bedroom 2 beds each have balcony plus ensuite to main Main bathroom has separate shower & spa bath Guest w/c, discrete laundry, quality appliances

## 3 🚐 3 🚔 1 😭

**Price:** \$1,210,000

**View**: https://www.trueproperty.com.au/sale/nsw/sydne y-city/chippendale/residential/house/7682311

GROUND FLOOR

SECOND FLOOR

FIRST FLOOR