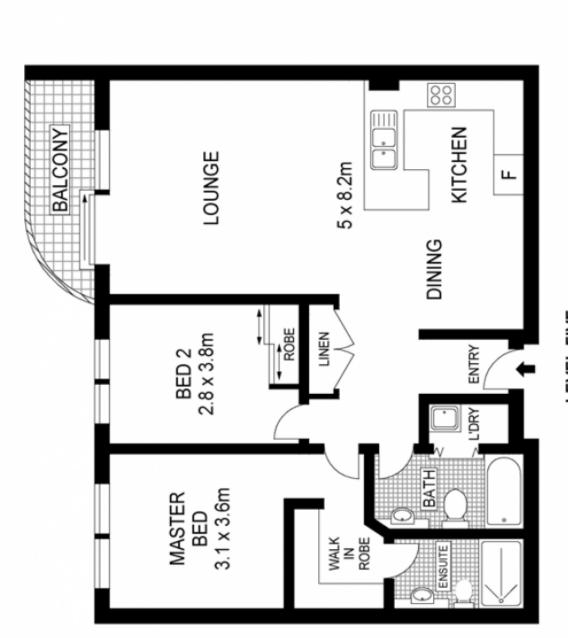

## Unit 7501/177 Mitchell Road ERSKINEVILLE NSW

Enjoy resort style living with this spacious two bedroom apartment moments from all the area's lifestyle amenities. Walk to St Peters train station, Newtown's famous King Street shopping and restaurants as well as Erskineville Village.

- Master bedroom features walk in wardrobe and ensuite
- Large second bedroom with built in wardrobes
- Open plan living and dining spaces
- Large gas kitchen with plenty of bench space
- Second full bathroom and separate internal laundry
- Balcony flows from the living area, perfect for entertaining
- Security parking, secuirty intercom, lift access
- Great rental return in a fabulous suburb
- Complex features indoor and outdoor pools, spa, sauna,