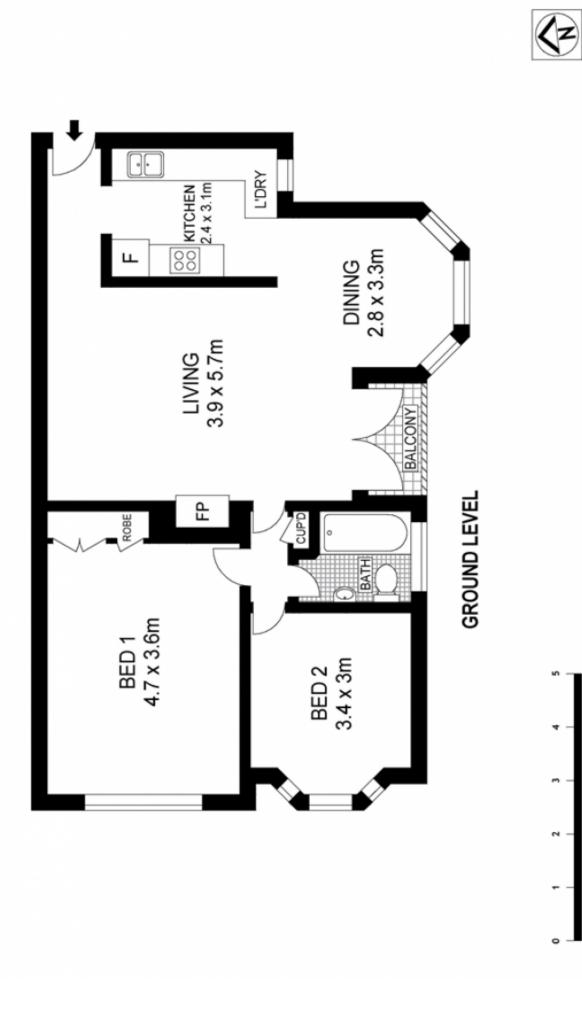

- Separate living and dining spaces with a balcony
- Renovated gas kitchen with stone bench tops
- Large master bedroom with built in wardrobes
- Second bedroom with bay window
- Polished timber floors throughout
- Security intercom, leafy garden outlook
- Buses at your doorstep or walk to Edgecliff train station