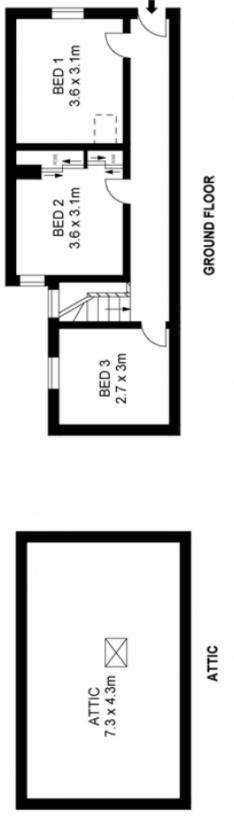

- Three bedrooms, master with air conditioning
- Open plan living and dining spaces
- Large attic storage room, perfect for development
- Paved rear yard with rear lane access
- Walk to parks and schools as well as Danks Street's famous cafes and restaurants
- Bus transport to the city, Waterloo Oval across the road
- 5 minutes drive to the CBD

## **LOWER GROUND FLOOR**

Scale in metres, indicative only. Dimensions are approximate. All information contained herein is gathered from sources we believe to be reliable. However we cannot guarantee its accuracy and interested persons should rely on their own enquiries.