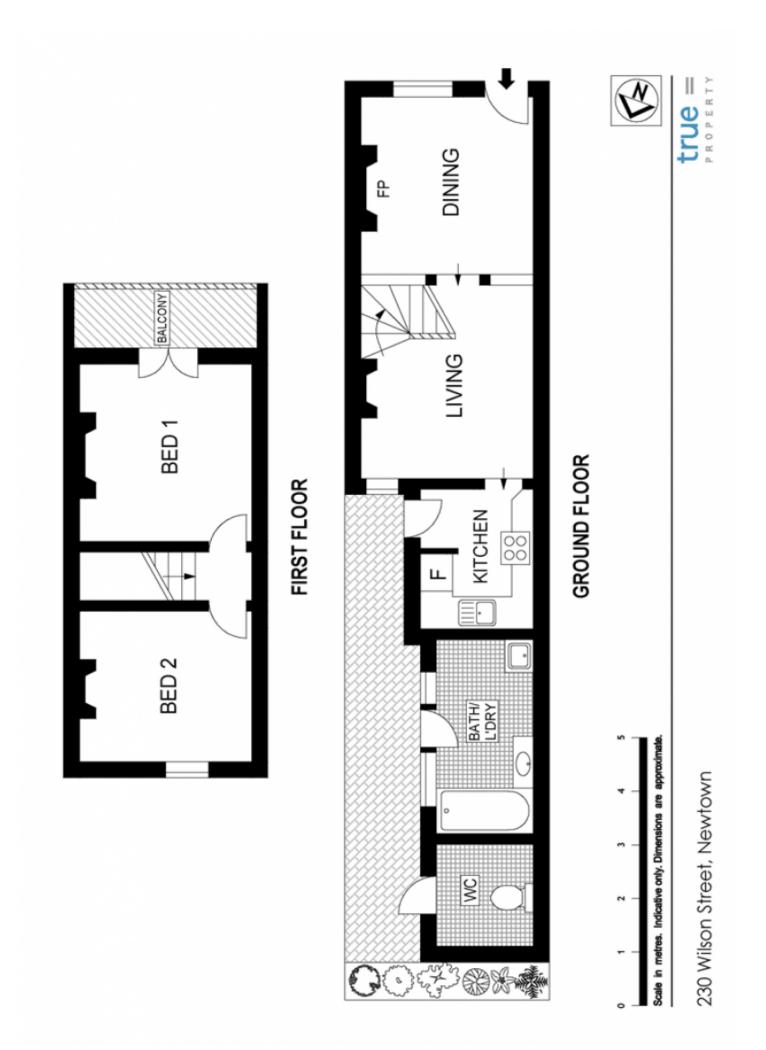

## 230 Wilson Street NEWTOWN NSW

This dual level two bedroom terrace is positioned on the doorstep of everything Newtown and Erskineville have to offer. A fabulous home or investment in an always popular suburb.

- A character filled "Vauxhall Terrace"
- Beautiful polished timber floors and ornate fire place
- Open plan living and dining spaces
- First floor balcony off master bedroom
- North facing paved rear courtyard