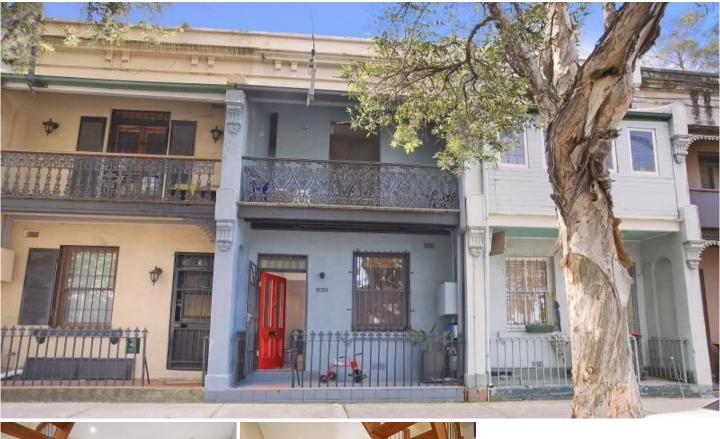

## 230 Wilson Street NEWTOWN NSW

This dual level two bedroom terrace is positioned on the doorstep of everything Newtown and Erskineville have to offer. A fabulous home or investment in an always popular suburb.

- A character filled "Vauxhall Terrace"
- Beautiful polished timber floors and ornate fire place
- Open plan living and dining spaces
- First floor balcony off master bedroom
- North facing paved rear courtyard

- Solar panel installed providing electricity for the household

- Ready to live in with potential to further enhance
- Fabulous transport links within walking distance of MacDonaldtown and Erskineville train stations