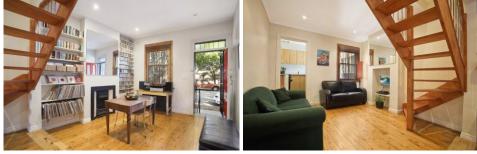

- A character filled "Vauxhall Terrace"
- Beautiful polished timber floors and ornate fire place
- Open plan living and dining spaces
- First floor balcony off master bedroom
- North facing paved rear courtyard