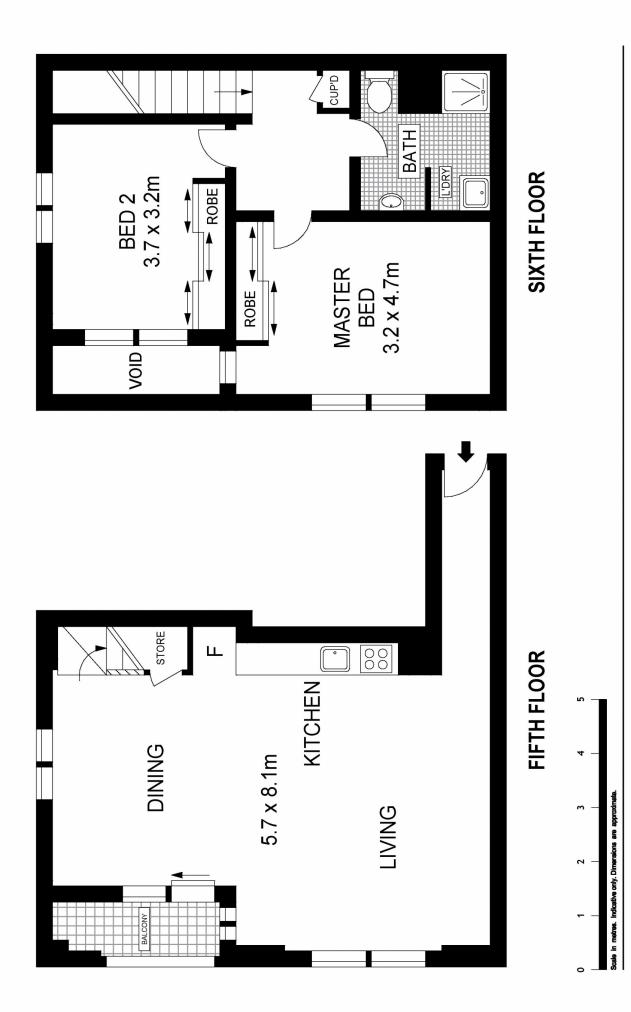

- Generous sunlit bedrooms, both with built in wardrobes
- Gas kitchen with granite bench tops
- Large combined bathroom and laundry
- Large open plan living and dining leading to balcony
- Spectacular common roof top terrace with city views
- New York style warehouse conversion, views over Frog Hollow Reserve
- Security intercom, lift access, boutique block of 34 apartments
- Walk to the CBD and Central Station