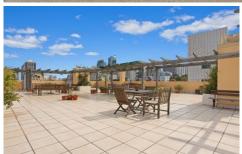

- Generous sunlit bedrooms, both with built in wardrobes
- Gas kitchen with granite bench tops
- Large combined bathroom and laundry
- Large open plan living and dining leading to balcony
- Spectacular common roof top terrace with city views
- New York style warehouse conversion, views over Frog Hollow Reserve
- Security intercom, lift access, boutique block of 34 apartments
- Walk to the CBD and Central Station