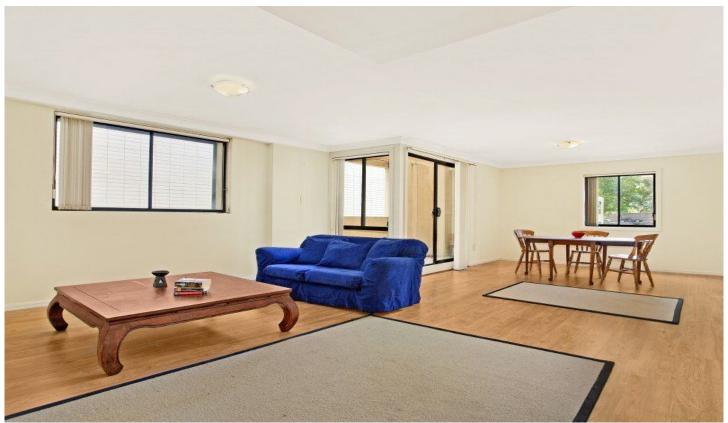

## Unit 28/102 Albion Street SURRY HILLS NSW

Quietly located at the rear of the building this dual level apartment offers a fabulous floor plan in a dream lifestyle location. An outstanding opportunity to move in or rent out for a great return in an ever popular suburb.

- Generous sunlit bedrooms, both with built in wardrobes
- Gas kitchen with granite bench tops
- Large combined bathroom and laundry
- Large open plan living and dining leading to balcony
- Spectacular common roof top terrace with city views
- New York style warehouse conversion, views over Frog Hollow Reserve
- Security intercom, lift access, boutique block of 34 apartments
- Walk to the CBD and Central Station