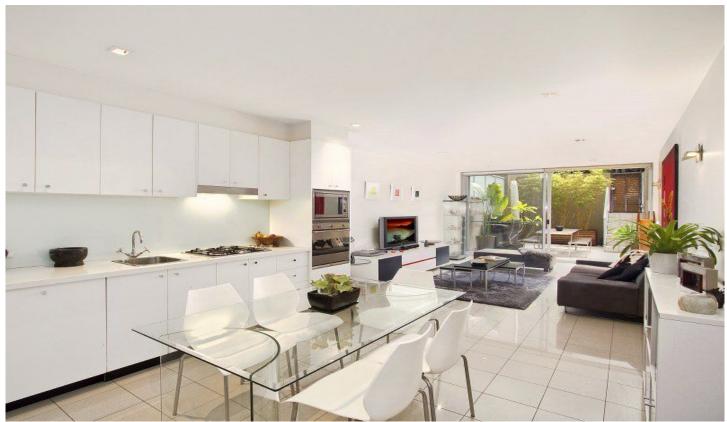

## **Unit 3/32 Rosehill Street REDFERN NSW**

This one bedroom split level apartment puts you in the heart of cosmopolitan Redfern within walking distance of Erskineville village and Newtown's famous King Street. Boasting all the modern features this apartment makes the perfect home or investment.

- Open plan living and dining open to the sunny north facing courtyard
- Entertainers gas kitchen with Smeg appliances, stone bench tops and glass splash backs
- Large double bedroom with built in wardrobes
- Separate private entrance