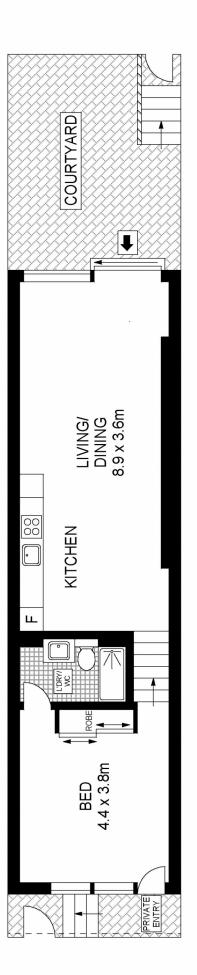

## **Unit 3/32 Rosehill Street REDFERN NSW**

This one bedroom split level apartment puts you in the heart of cosmopolitan Redfern within walking distance of Erskineville village and Newtown's famous King Street. Boasting all the modern features this apartment makes the perfect home or investment.

- Open plan living and dining open to the sunny north facing courtyard
- Entertainers gas kitchen with Smeg appliances, stone bench tops and glass splash backs
- Large double bedroom with built in wardrobes
- Separate private entrance