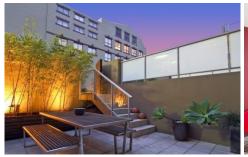

- Open plan living and dining open to the sunny north facing courtyard
- Entertainers gas kitchen with Smeg appliances, stone bench tops and glass splash backs
- Large double bedroom with built in wardrobes
- Separate private entrance