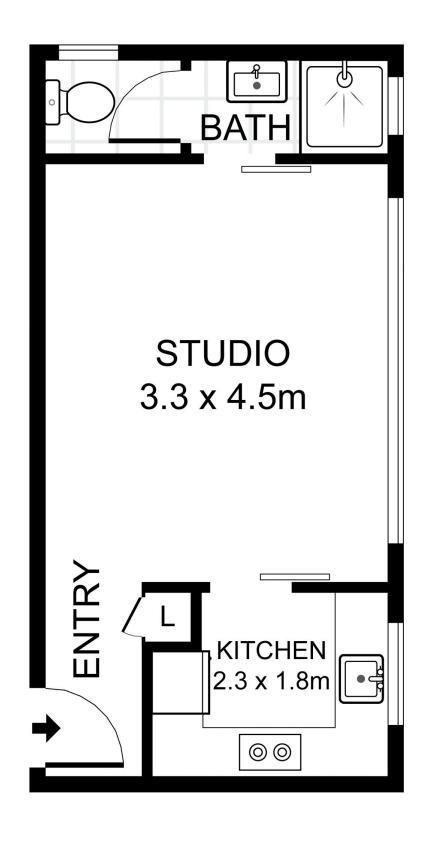

## 17/14-18 Ross Street, Forest Lodge

DISCLAIMER: PLANS SHOWN ARE FOR PRESENTATION PURPOSES AND ARE NOT PART OF ANY LEGAL DOCUMENT. ALL MEASUREMENTS AND FIGURES ARE APPROXIMATE.