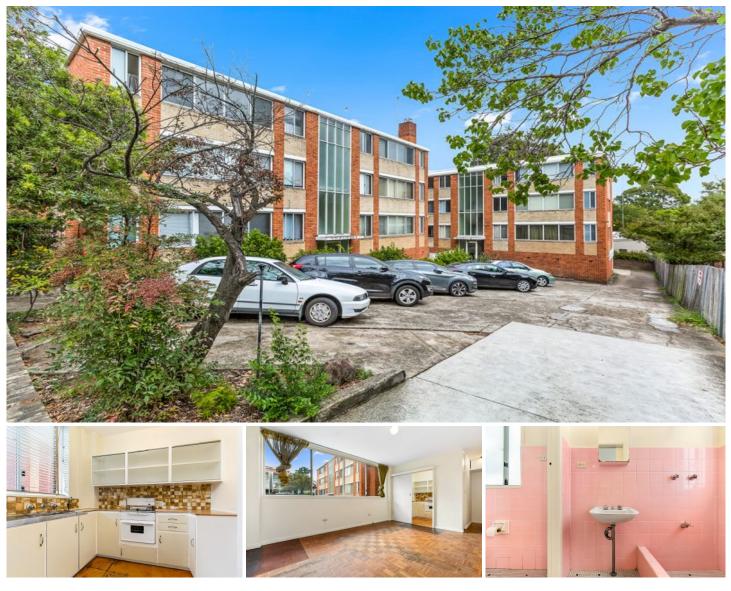

## 17/14-18 Ross Street FOREST LODGE NSW

Conveniently located only a short stroll from Sydney University, Broadway Shopping Centre and iconic Glebe Point Road, this elevated ground floor studio apartment is perfect for any investor or first home buyer wishing to enter Sydney's Inner West property market.

- = Affordable light filled north/east facing studio apartment
- = Separate timber kitchen with ample storage space
- = One large tiled bathroom and communal laundry
- = Timber flooring and has been recently painted throughout
- = Rental potential approx. \$20,000 per annum
- = Company title building