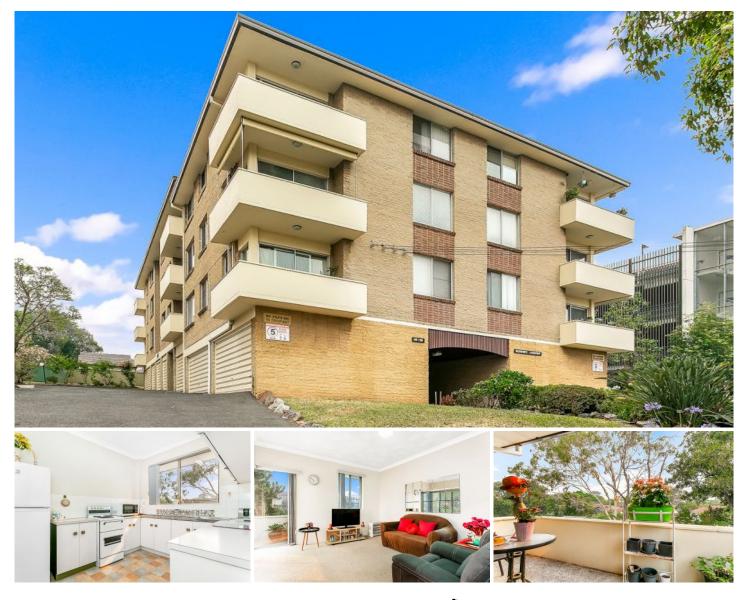

## 17/16-18 Padstow Parade PADSTOW NSW

Nestled on the top floor of this immaculately kept complex comes this wonderful one bedroom apartment offering endless amounts of natural light throughout. Perfectly located only seconds to all amenities including, Padstow train station, Padstow shopping village, beautiful green parks, respected schools, shopping facilities and plenty of transport options.

- = One bedroom with wardrobe and ceiling fan
- = One registered carspace within a shared lock up garage
- = Neat and tidy timber kitchen with ample storage
- = Spacious living leading to a balcony with district views
- = Tiled bathroom including bathtub

| Type : | Apartment |
|--------|-----------|
|--------|-----------|

View

- Land Size : 75 sqm
  - : https://www.trueproperty.com.au/sale/nsw/c anterburybankstown/padstow/residential/ap artment/7682294

**Michael Catalano** 02 8507 2444