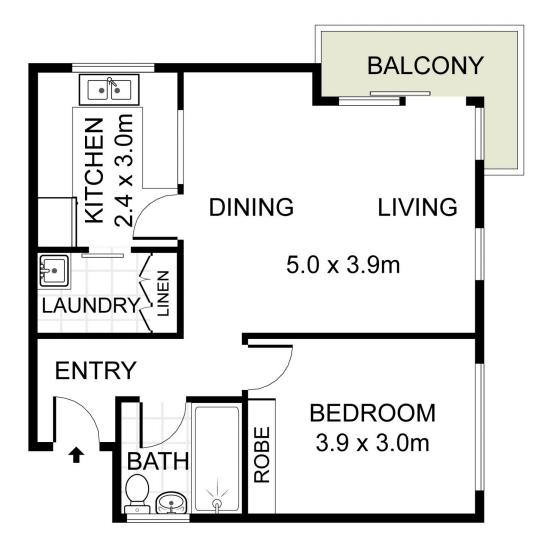

- = One bedroom with wardrobe and ceiling fan
- = One registered carspace within a shared lock up garage
- = Neat and tidy timber kitchen with ample storage
- = Spacious living leading to a balcony with district views
- = Tiled bathroom including bathtub

17/16 Padstow Parade, Padstow Heights

DISCLAIMER: PLANS SHOWN ARE FOR PRESENTATION PURPOSES AND ARE NOT PART OF ANY LEGAL DOCUMENT. ALL MEASUREMENTS AND FIGURES ARE APPROXIMATE.