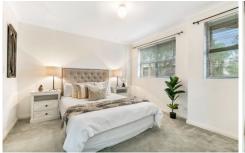

- = Large main bedroom with built-in wardrobe
- = Second living or another bedroom located on the third level
- = Full bathroom with separate bath tub
- = Lock up garage with additional storage
- = Modern kitchen including dishwasher and ample cupboard space
- = Open lounge and dining area leading out to a private