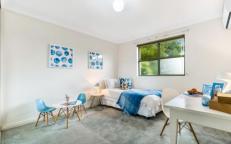

- = Large main bedroom with built-in wardrobe
- = Second living or another bedroom located on the third level
- = Full bathroom with separate bath tub
- = Lock up garage with additional storage
- = Modern kitchen including dishwasher and ample cupboard space
- = Open lounge and dining area leading out to a private