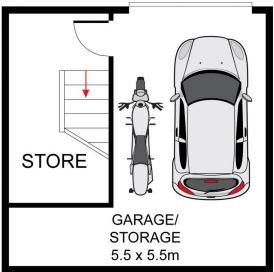

- = Large main bedroom with built-in wardrobe
- = Second living or another bedroom located on the third level
- = Full bathroom with separate bath tub
- = Lock up garage with additional storage
- = Modern kitchen including dishwasher and ample cupboard space
- = Open lounge and dining area leading out to a private

**BASEMENT** 

5/145 Hampden Road, Abbotsford

INT: 113 m<sup>2</sup>