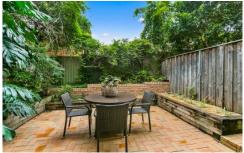

- = Large main bedroom with built-in wardrobe
- = Second living or another bedroom located on the third level
- = Full bathroom with separate bath tub
- = Lock up garage with additional storage
- = Modern kitchen including dishwasher and ample cupboard space
- = Open lounge and dining area leading out to a private