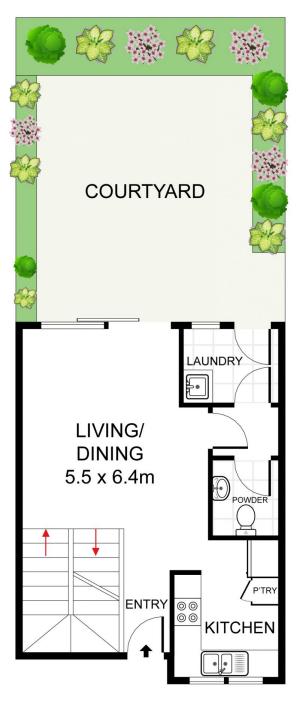

1 🚐 1 🖺 1 🖨

Type: Townhouse

**View**: https://www.trueproperty.com.au/sale/nsw/innerwest/wareemba/residential/townhouse/7682293

Michael Catalano 02 8507 2444

For full version visit the website

**GROUND FLOOR** 

- = Large main bedroom with built-in wardrobe
- = Second living or another bedroom located on the third level
- = Full bathroom with separate bath tub
- = Lock up garage with additional storage
- = Modern kitchen including dishwasher and ample cupboard space
- = Open lounge and dining area leading out to a private