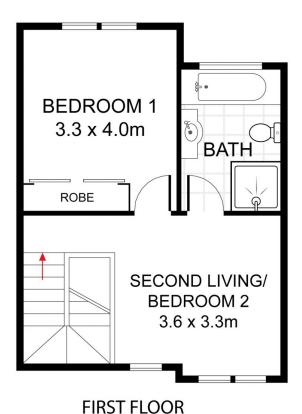

- = Large main bedroom with built-in wardrobe
- = Second living or another bedroom located on the third level
- = Full bathroom with separate bath tub
- = Lock up garage with additional storage
- = Modern kitchen including dishwasher and ample cupboard space
- = Open lounge and dining area leading out to a private