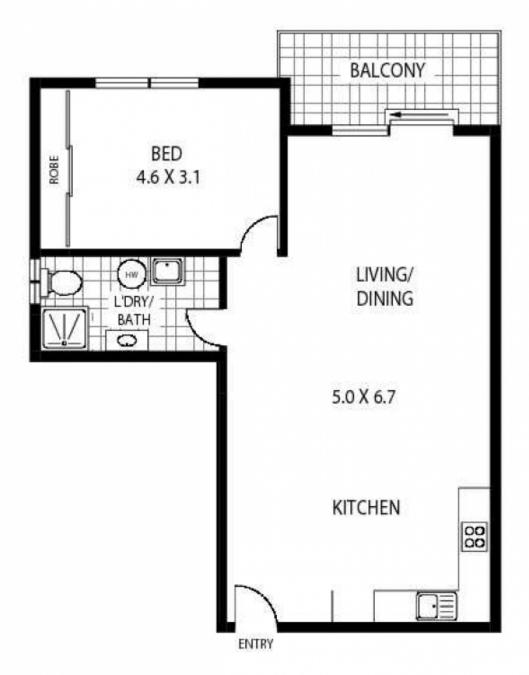

## 4/165 CLEVELAND STREET

REDFERN

\*Disclaimer: mtp - mind the gap floor plans & site plans are intended as a quide only. Individuals should always rely on their own engulines for exact measurements and no warranties are intended or given. Please Note: Any internal area measurement rotal that may be included does not include any wold spaces or recests." Any external area measurement total that may be included does not include the total sho plan area [Le total grounds and garden areas). mbg - mind the gap - 1300 133 145 - www. mindthegap.com.au