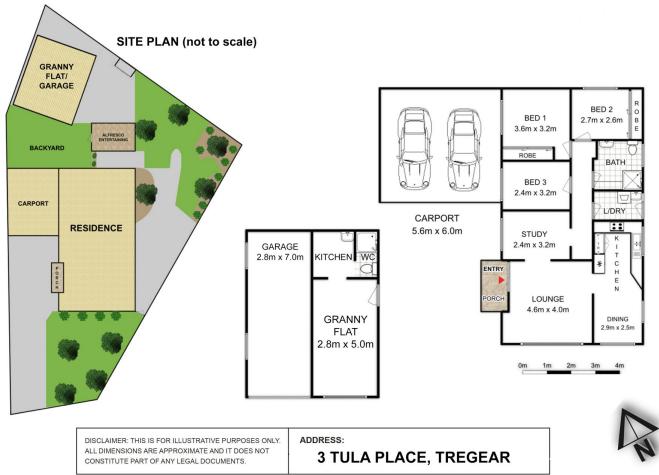

## **3 Tula Place TREGEAR NSW**

= Under Contract = Superbly positioned 3 bedroom residence currently achieving \$400 per week in rental return. Existing rear garage / flat that can easily and affordably be converted into a 2 bedroom residence (STCA) with an expected rental return of \$200+ per week.

- 3 Good sized bedrooms (2 with built ins)
- Separate study / playroom

FLOORPLAN BY www.leelucasphotography.com