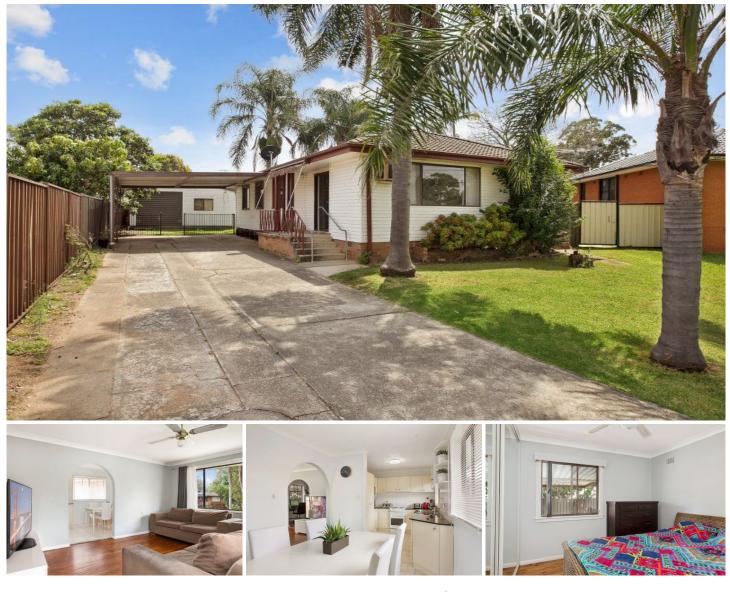

## **3 Tula Place TREGEAR NSW**

= Under Contract = Superbly positioned 3 bedroom residence currently achieving \$400 per week in rental return. Existing rear garage / flat that can easily and affordably be converted into a 2 bedroom residence (STCA) with an expected rental return of \$200+ per week.

The current tenants, who are maintaining the property well, are happy to stay on for the long term.

This property is located within a quiet cul-de-sac in the western suburbs of Sydney and is easily accessible to all motorways and public transport links.

- 3 Good sized bedrooms (2 with built ins)
- Separate study / playroom