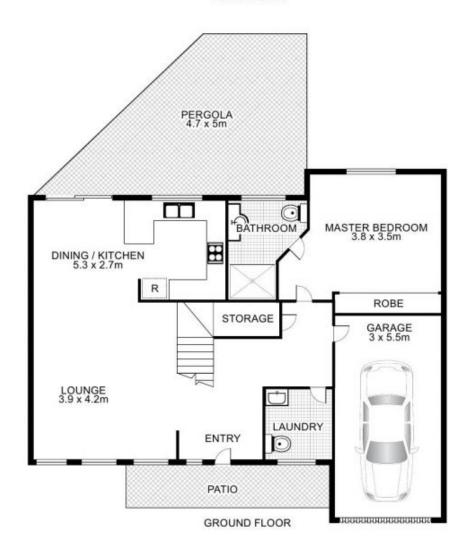

## 13/11 Bud Greenspan Circuit, LIDCOMBE

FIRST FLOOR

Oor plan is intended as a quide only. Layou

NORTH

Total Area: 101.24m<sup>2</sup>