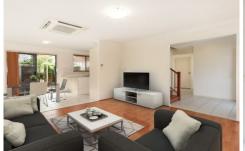

Light-filled dining area seamlessly flowing through a ultra-modern gas kitchen with stainless steel appliances, ample storage and bench space.

Fabulously appointed separate living room with timber floors and practical layout