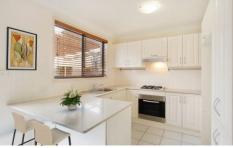

Light-filled dining area seamlessly flowing through a ultra-modern gas kitchen with stainless steel appliances, ample storage and bench space.

Fabulously appointed separate living room with timber floors and practical layout