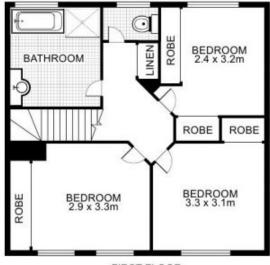

## 13/11 Bud Greenspan Circuit, LIDCOMBE

FIRST FLOOR

Oor plan is intended as a quide only. Layou

NORTH

Total Area: 101.24m<sup>2</sup>