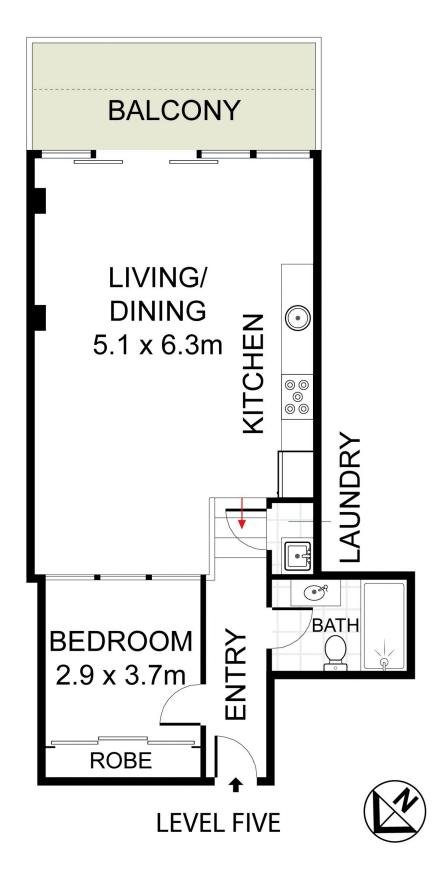

- = King sized bedroom with built in wardrobe
- = Generous sized bathroom with level shower access
- = Massive light-filled air conditioned combined living and dining area
- = Gourmet gas kitchen with Smeg stainless steel appliances and dishwasher
- = Sundrenched balcony with district views and and internal laundry with dryer
- = Security carspace with lift access and located within a