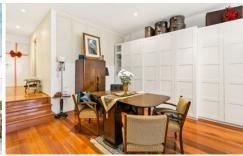

- = King sized bedroom with built in wardrobe
- = Generous sized bathroom with level shower access
- = Massive light-filled air conditioned combined living and dining area
- = Gourmet gas kitchen with Smeg stainless steel appliances and dishwasher
- = Sundrenched balcony with district views and and internal laundry with dryer
- = Security carspace with lift access and located within a