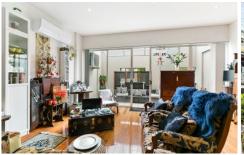

- = King sized bedroom with built in wardrobe
- = Generous sized bathroom with level shower access
- = Massive light-filled air conditioned combined living and dining area
- = Gourmet gas kitchen with Smeg stainless steel appliances and dishwasher
- = Sundrenched balcony with district views and and internal laundry with dryer
- = Security carspace with lift access and located within a