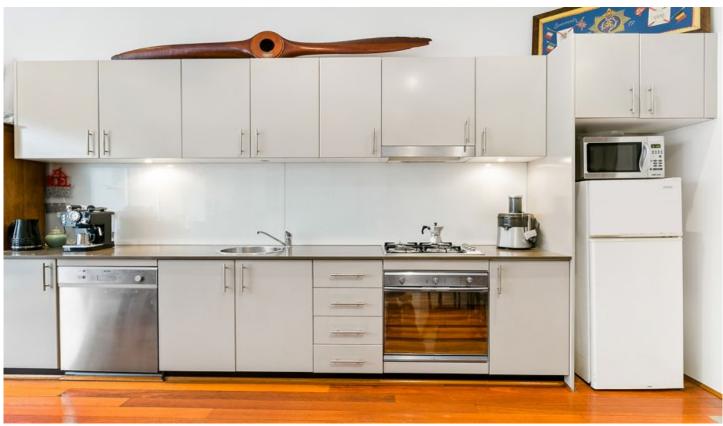

- = King sized bedroom with built in wardrobe
- = Generous sized bathroom with level shower access
- = Massive light-filled air conditioned combined living and dining area
- = Gourmet gas kitchen with Smeg stainless steel appliances and dishwasher
- = Sundrenched balcony with district views and and internal laundry with dryer
- = Security carspace with lift access and located within a