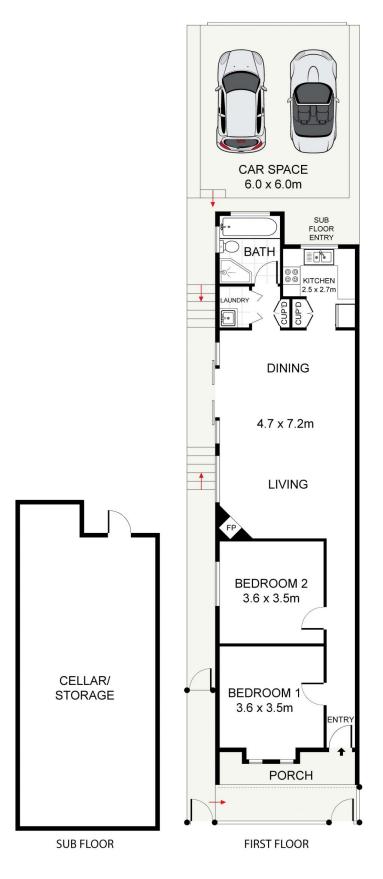

## 18 Roberts Street CAMPERDOWN NSW

"MYOLA" Constructed and available for the first time to the public since 1903. Restored in 2004 and located in one of Camperdown's most exclusive and desirable streets, this traditional two bedroom home exudes charm and style and yet it is a moments walk to CBD transport, RPA Hospital, The Sydney University Precinct and Camperdown Memorial Rest Park.

- = Modern gourmet granite kitchen with dishwasher and stainless steel appliances
- = Cedar timber windows and doors throughout
- = High ornate ceilings and gleaming polished timber floorboards throughout
- = Rear lane access to automatic garage and entertainer's courtyard

## 2 📭 1 🚆 2 🗬

Type : House Land Size : 164 sqm

View : https://www.trueproperty.com.au/sale/nsw/in

ner-west/camperdown/residential/house/768

2212

Michael Catalano 02 8507 2444

18 Roberts Street, Camperdown