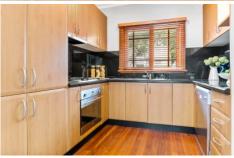

- = Modern gourmet granite kitchen with dishwasher and stainless steel appliances
- = Cedar timber windows and doors throughout
- = High ornate ceilings and gleaming polished timber floorboards throughout
- = Rear lane access to automatic garage and entertainer's courtyard