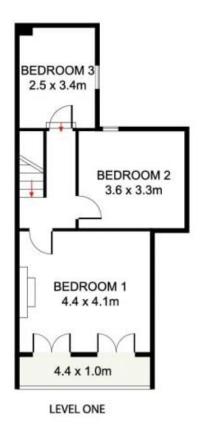

- = Four bedrooms of accommodation, bathroom with separate toilet
- = Neat and tidy timber kitchen with ample storage space
- = Spacious living area with additional sunroom
- = Great sized easy care secured yard
- = Fantastic access with rear lane access to double lock up garage
- = An outstanding home or investment opportunity in always sought after locale

34 Lodge Street, Forest Lodge

DISCLAIMER: PLANS SHOWN ARE FOR PRESENTATION PURPOSES AND ARE NOT PART OF ANY LEGAL DOCUMENT. ALL MEASUREMENTS AND FIGURES ARE APPROXIMATE.