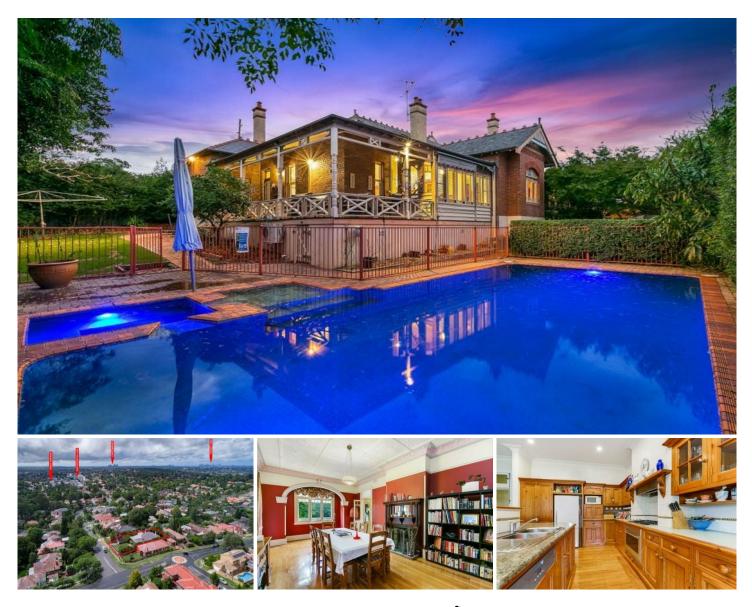

## 330 Rowe Street Eastwood NSW

"Berrilee" Located in one of Eastwood's most prized and convenient streets, this double brick home with an approx 25m frontage will hold immense appeal for large/extended families. It's an oasis of family living that showcases uncompromising standards of luxury, sympathetically blending classic federation architecture with contemporary elegance.

= This home is not Heritage or Heritage Conservation listed. It is zoned R2 and has the potential for multiple use STCA.

= Five generous bedrooms awash with astonishing period charm

- = Two stylish bathrooms, main with bathtub
- = Formal lounge featuring amazing timber joinery and