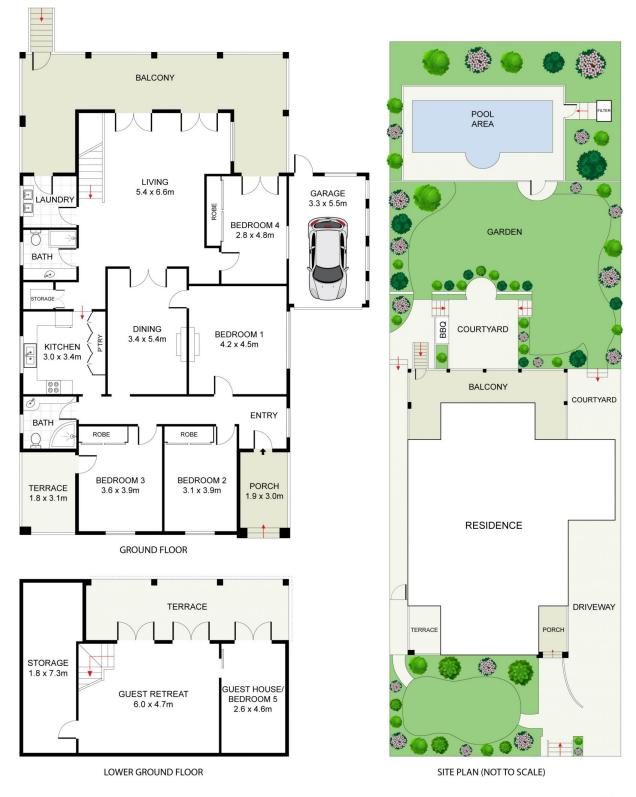

## 17 Clive Road, Eastwood

true =

PROPERTY

DISCLAIMER: PLANS SHOWN ARE FOR PRESENTATION PURPOSES AND ARE NOT PART OF ANY LEGAL DOCUMENT. ALL MEASUREMENTS AND FIGURES ARE APPROXIMATE.