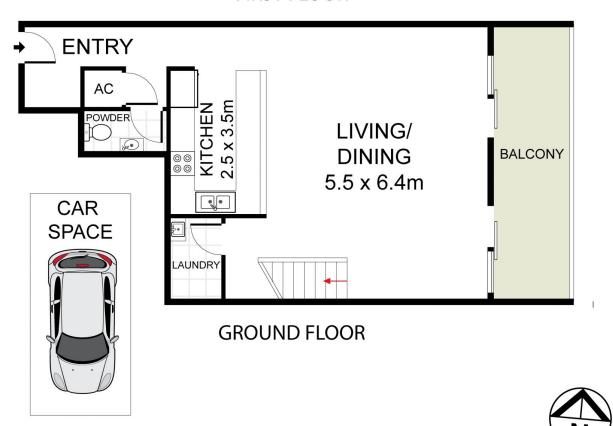

- = Three bedrooms, two with mirrored built in wardrobes
- = Two modern bathrooms and one security car space
- = Open plan combined living and dining area leading to an entertainers balcony
- = Beautiful timber kitchen with gas cooking and stainless steel appliances
- = Ducted air conditioning and internal laundry For full version visit the website

2 🕒 2 📛 1 🖨

Type : Apartment Land Size : 130 sqm

View: https://www.trueproperty.com.au/sale/nsw/in

ner-west/strathfield/residential/apartment/76

82140

Michael Catalano 02 8507 2444

**FIRST FLOOR** 

59/1-4 The Crescent, Strathfield