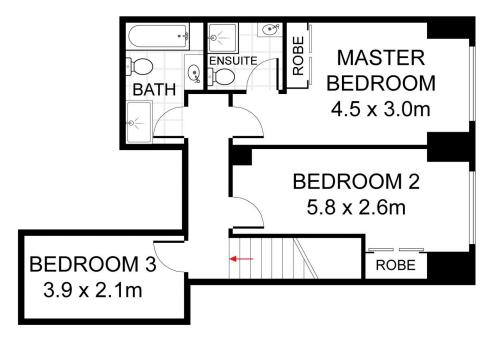

- = Three bedrooms, two with mirrored built in wardrobes
- = Two modern bathrooms and one security car space
- = Open plan combined living and dining area leading to an entertainers balcony
- = Beautiful timber kitchen with gas cooking and stainless steel appliances
- = Ducted air conditioning and internal laundry For full version visit the website

2 🕒 2 📛 1 🖨

Type : Apartment Land Size : 130 sqm

View: https://www.trueproperty.com.au/sale/nsw/in

ner-west/strathfield/residential/apartment/76

82140

Michael Catalano 02 8507 2444

**FIRST FLOOR** 

59/1-4 The Crescent, Strathfield