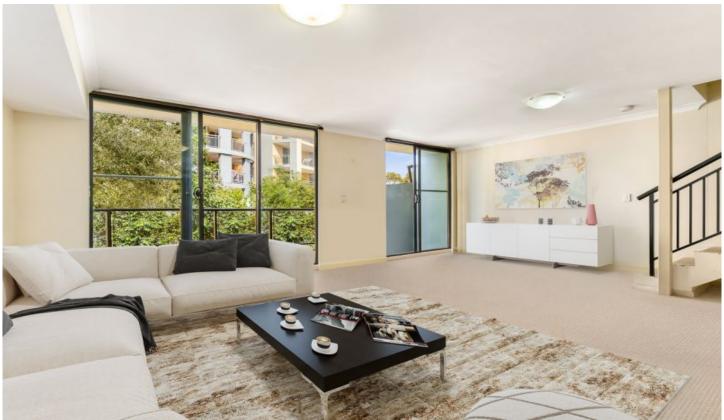

## 59/1-4 The Crescent Strathfield NSW

With fantastic internal and external spaces this apartment ticks all the boxes when looking for a new home! Quietly nestled within the rear of this building you can be rest assured that privacy will never be compromised. Located within moments' walk to both Strathfield and Homebush train station along with easy access to shopping facilities, highly respected schools and endless dining attractions.

- = Three bedrooms, two with mirrored built in wardrobes
- = Two modern bathrooms and one security car space
- = Open plan combined living and dining area leading to an entertainers balcony
- = Beautiful timber kitchen with gas cooking and stainless steel appliances
- = Ducted air conditioning and internal laundry For full version visit the website