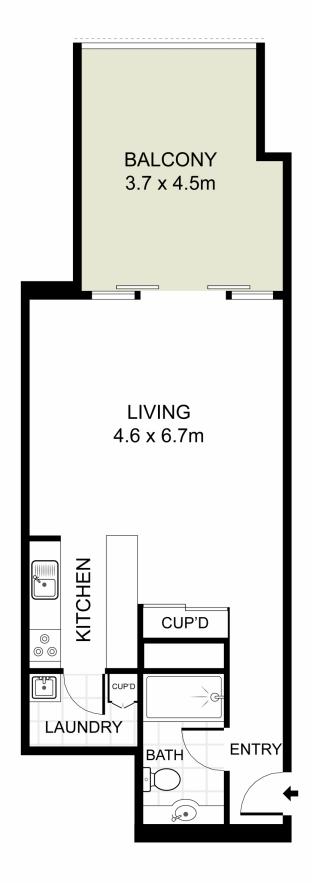

## 803/148 Elizabeth Street Sydney NSW

This unbelievably spacious studio apartment is located in the heart of the CBD with amazing views of the city skyline. Moments to Museum train station, Hyde Park and all that the CBD has to offer.

- = Stylish kitchen with gas cooking and plenty of storage
- = Updated tiled bathroom
- = Located on the eighth floor with lift access
- = 24 hour onsite concierge
- = Huge entertainer's covered balcony

## 1 🛌 1 🟪

Type : Apartment Land Size : 45 sqm

View: https://www.trueproperty.com.au/sale/nsw/s

ydney-city/sydney/residential/apartment/768

2138

Michael Catalano 02 8507 2444

803/148 Elizabeth Street, Sydney