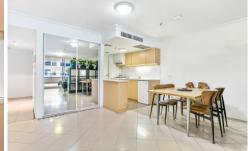

- = Stylish kitchen with gas cooking and plenty of storage
- = Updated tiled bathroom
- = Located on the eighth floor with lift access
- = 24 hour onsite concierge
- = Huge entertainer's covered balcony