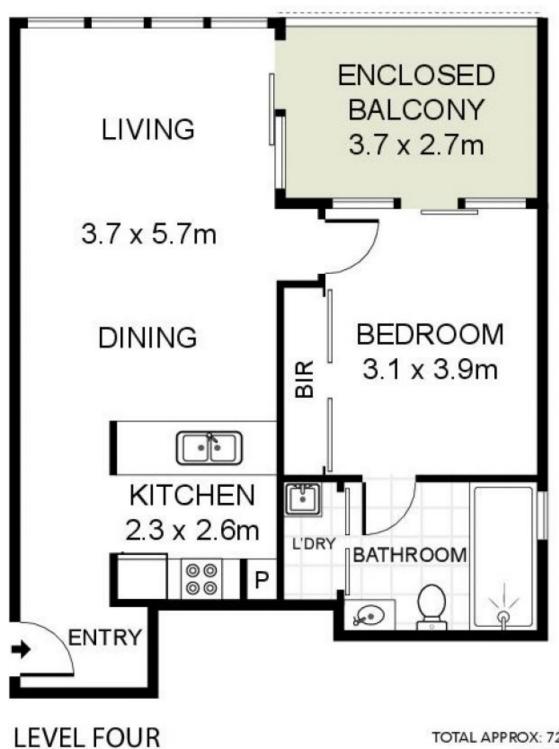

## 97/2 Coulson Street Erskineville NSW

Perched high on the fourth level of Verve, a contemporary development set in the area's most desirable suburb, this faultless City-Fringe home is the perfect offering for an easy-care and convenient lifestyle. Bathed in Northern light the home's crisp interiors and effortless floor plan ensure a stylish and relaxed atmosphere. A short stroll to Sydney Park, King Street attractions which include café, bars and restaurants and St Peters' rail station become immersed in appeal of Inner-City living.

- = One large bedroom with mirrored built in wardrobes
- = Pet friendly complex (Subject to Strata approval)
- = One modern tiled bathroom
- = Sydney CBD views from the balcony
- = Security intercom and security building

## 1 🛌 1 🖳

Type: Apartment

**View :** https://www.trueproperty.com.au/sale/nsw/inner-west/erskineville/residential/apartment/7682135

Michael Catalano 02 8507 2444

TOTAL APPROX: 72 m<sup>2</sup>

INT: 62 m2

EXT: 10 m<sup>2</sup>

97/2 Coulson Street, Erskineville