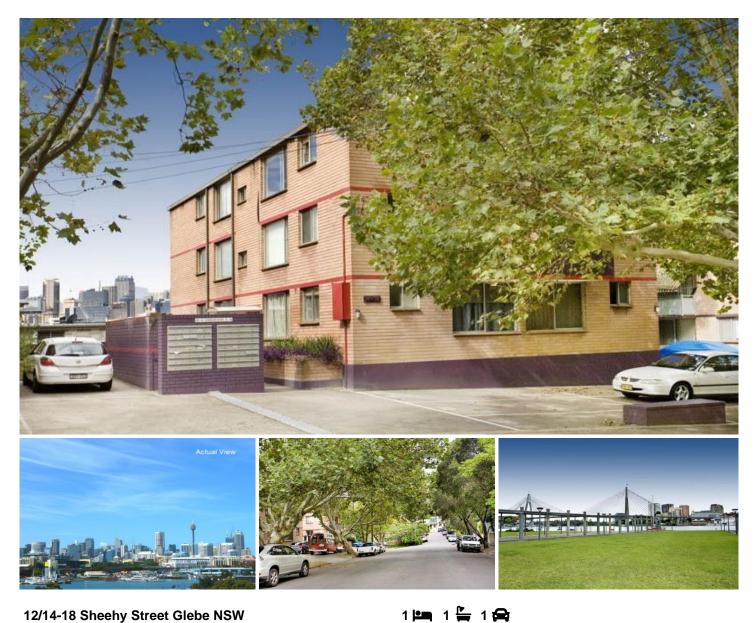

## 12/14-18 Sheehy Street Glebe NSW

Nestled perfectly on a tranquil quiet, tree-lined street just meters from the water's edge and surrounded by gorgeous waterfront parks, trendy cafes and award winning restaurants sits this newly renovated affordable one bedroom home.

= One east facing king sized bedroom with mirrored built in wardrobes

- = One near new renovated bathroom
- = One allocated car space

= Comfortable open plan combined living and dining area with parquetry timber flooring

= Near new separate renovated electric kitchen with ample storage, bench space and internal laundry

= Ideally located just a short stroll to the Sydney CBD,

- Type : Apartment
- View : https://www.trueproperty.com.au/sale/nsw/innerwest/glebe/residential/apartment/7682134