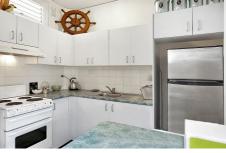

- = Outstanding and affordable studio located on the elevated first floor which enjoys a peaceful and calming north-easterly aspect view of the common gardens
- = Updated kitchen with ample storage space
- = One large neat and tidy bathroom
- = Sun-drenched apartment with wall to wall, floor to floor windows
- = Private north facing balcony at an elevated position overlooking common gardens
- = Rental potential approx. \$19,000 per annum