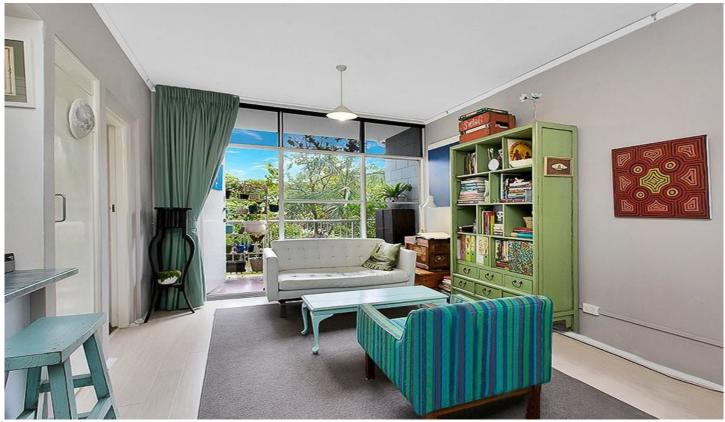

- = Outstanding and affordable studio located on the elevated first floor which enjoys a peaceful and calming north-easterly aspect view of the common gardens
- = Updated kitchen with ample storage space
- = One large neat and tidy bathroom
- = Sun-drenched apartment with wall to wall, floor to floor windows
- = Private north facing balcony at an elevated position overlooking common gardens
- = Rental potential approx. \$19,000 per annum