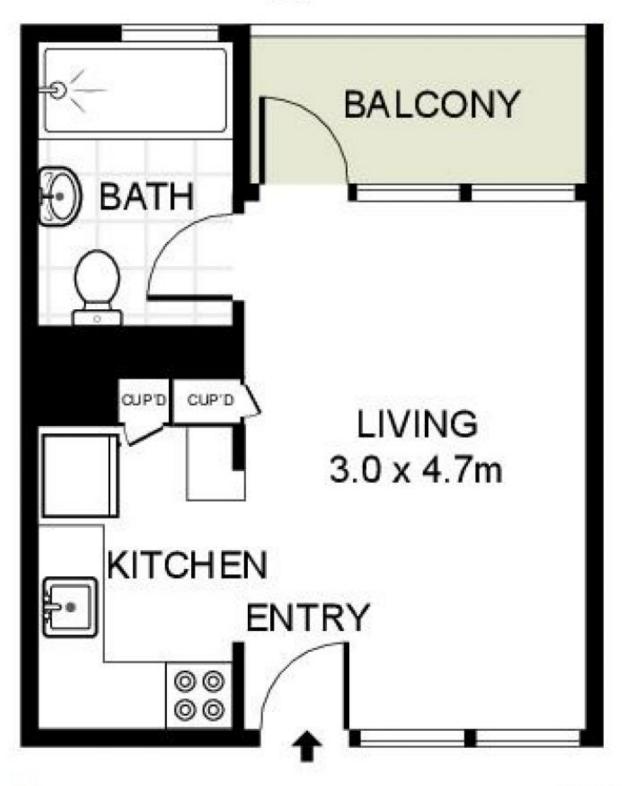

**View :** https://www.trueproperty.com.au/sale/nsw/inner-west/glebe/residential/apartment/7682130

Michael Catalano 02 8507 2444

101/34 Wentworth Street, Glebe

INT: 26 m<sup>2</sup> EXT: 4 m<sup>2</sup>

DISCLAMER: PLANS 2 HOWN ARE FOR PRESENTATION PURPOSES AND ARE NOT PART OF ANY LISTAL DOCUMENT ALL MEASUREMENTS AND FISHING 3 ARE A PROXIMATE.