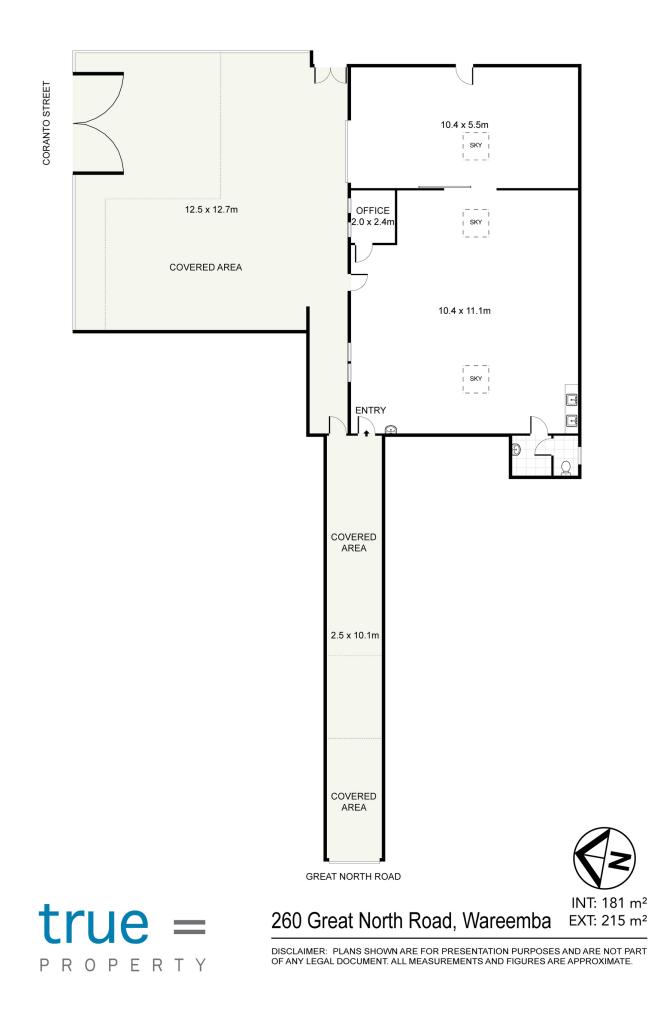

## THE PROPERTY

- = Floor area approx. 200sqm
- = Practical layout with toilet facilities
- = Registered parking

## For full version visit the website

https://www.trueproperty.com.au Inner West Sydney Real Estate Experts Type : Warehouse

View

- Building Size : 200 sqm

: https://www.trueproperty.com.au/lease/n sw/inner-west/wareemba/commercial/wa rehouse/7409738