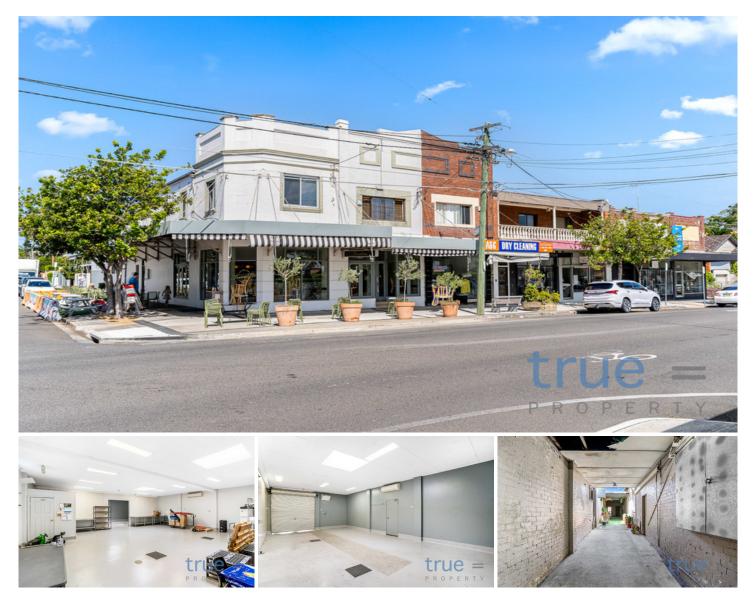

## 260 Great North Road WAREEMBA NSW

Available now = Located in the heart of Wareemba comes the opportunity to secure this large Factory Warehouse which has been home to the most iconic family business in the past. With a practical and unique floorplan, the opportunity to take advantage of this great amount of space exposure for your business will not last long.

## THE PROPERTY

- = Floor area approx. 200sqm
- = Practical layout with toilet facilities
- = Registered parking

## THE FEATURES

- = Great exposure to passing traffic
- = Air-conditioning