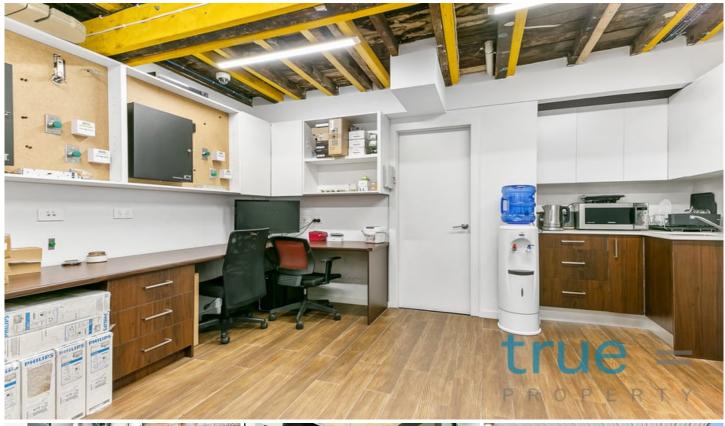

### THE PROPERTY

- = Floor area approx 100 sqm
- = Recently renovated throughout with toilet facilities
- = Lock up garage

#### THE FEATURES

- = Great exposure to passing traffic
- = Existing office completely fitted and ready to operate
- = Sunlit and spacious throughout